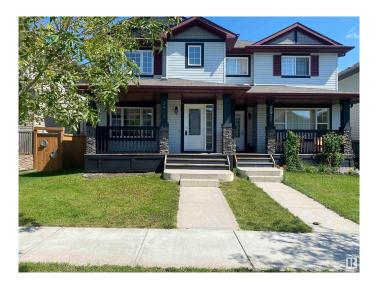

#### \$414,888

3 Bedroom, 2.50 Bathroom, 1,303 sqft Single Family on 0.00 Acres

Tamarack, Edmonton, AB

Freshly painted 2-Storey Half Duplex in Prime Meadows Location! This home has 3 bedrooms and 2.5 bathrooms, including a spacious primary room with 4-piece ensuite. The open-concept main floor offers a bright living area, functional kitchen, and convenient 2-piece powder room. The rear parking pad accommodates 2 vehicles. Located in the desirable Meadows community, this home offers quick access to major routes including Whitemud Drive and Anthony Henday. Just minutes from the Meadows Recreation Centre and RioCan Meadows Shopping Centre with restaurants, grocery stores, and other amenities nearby. Ideal for first-time buyers, families, or investors. Move-in ready with room to grow!