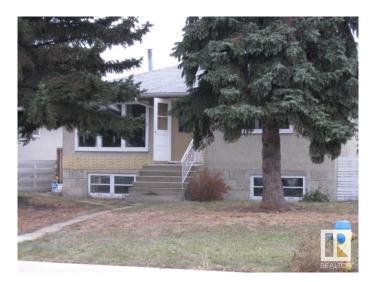

#### \$355,000

3 Bedroom, 2.00 Bathroom, 977 sqft Single Family on 0.00 Acres

Wellington, Edmonton, AB

Excellent opportunity for a family or as an investment property. Raised bungalow with 2 bedrooms, a large living/dining area, and a kitchen with lots of cupboard space. 4-piece bath finishes the main floor. Basement features one bedroom, 3-piece bath, and a large flex space, perfect for entertaining. Separate entrance; oversized single-car garage. Located in Wellington - a quiet, family-friendly neighborhood known for its spacious lots, mature trees, and well-maintained parks. With easy access to schools, shopping centers, and major roadways like 137 Avenue and the Yellowhead, it offers both convenience and a strong sense of community. The area's mix of mid-century homes and modern updates makes it an attractive choice for families, first-time buyers, and for an investment.

#### **Exterior**

Exterior Wood, Brick, Stucco

Exterior Features Back Lane, Fenced, Flat Site, Public Transportation, Schools, Shopping

Nearby, Treed Lot

Roof Asphalt Shingles

Construction Wood, Brick, Stucco
Foundation Concrete Perimeter