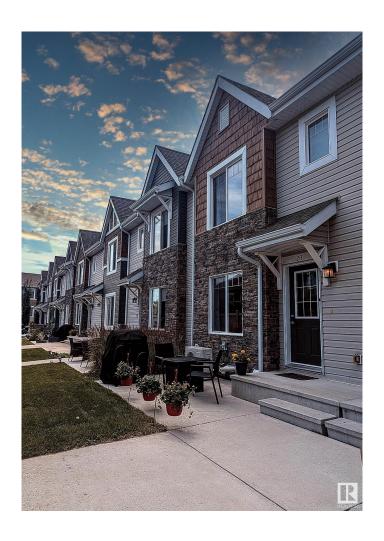

### \$343,900

3 Bedroom, 2.50 Bathroom, 1,320 sqft Condo / Townhouse on 0.00 Acres

Maple Crest, Edmonton, AB

Looking for a perfect starter home or investment property? This town house is conveniently located in the vibrant SE Edmonton community of Maple, close to Tamarack shopping, schools and the Meadows Rec Centre as well as greenspace, trails and ponds. It features 3 levels with 3 bedrooms and 2.5 baths. The open concept mail level features a well appointed kitchen with stainless steel appliances. Theres quartz counters throughout and lots of natural light. The basement has a double attached garage and the front entrance boasts a cosy patio. The primary bedroom has its own ensuite and walk in closet. With low fees and built in 2017 this home is move in ready and waiting for the next owner.

### **Exterior**

Exterior Wood, Vinyl

Exterior Features Public Transportation, Schools, Shopping Nearby, See Remarks

Roof Asphalt Shingles

Construction Wood, Vinyl

Foundation Concrete Perimeter