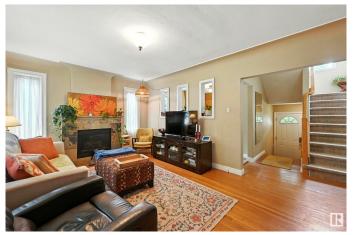

#### \$649,000

4 Bedroom, 2.50 Bathroom, 1,410 sqft Single Family on 0.00 Acres

Highlands (Edmonton), Edmonton, AB

Custom-Built Executive 2 STOREY Masterpiece in Highlands! Renovated, Offering elegance, and magnificent living spaces with A Massive 26 X 24 Garage. Main Floor has a Large living space with its warm open floor plan is imbued with natural light. The Chef's kitchen is outstanding from every angle, showcases tasteful finishes such as Ash Kitchen Cabinetry, Stainless Steel Appliance's. Upper Level Feature's 2 bedrooms and a half bath. The Fully Finished Basement Boasts a Large Living Room, Full Bathroom. Has Been Beautifully Landscaped with Mature Trees, Flowering Shrubs, Perennials, Paving Stone Walkway with a Fire Pit Area & Offering Privacy & Sophistication! This Gorgeous Character Home sits on a Quiet Tree Lined Street in the Historic neighbourhood of Highlands. You'II Love This Home!

#### Interior

Appliances Dryer, Refrigerator, Stove-Electric, Washer, Window Coverings

Heating Forced Air-1, Natural Gas

Stories 3

Has Basement Yes

Basement Full, Finished