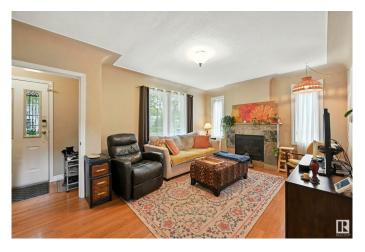

#### \$649,000

4 Bedroom, 2.50 Bathroom, 1,410 sqft Single Family on 0.00 Acres

Highlands (Edmonton), Edmonton, AB

Custom-Built Executive 2 STOREY Masterpiece in Highlands! Renovated, Offering elegance, and magnificent living spaces with A Massive 26 X 24 Garage. Main Floor has a Large living space with its warm open floor plan is imbued with natural light. The Chef's kitchen is outstanding from every angle, showcases tasteful finishes such as Ash Kitchen Cabinetry, Stainless Steel Appliance's. Upper Level Feature's 2 bedrooms and a half bath. The Fully Finished Basement Boasts a Large Living Room, Full Bathroom. Has Been Beautifully Landscaped with Mature Trees, Flowering Shrubs, Perennials, Paving Stone Walkway with a Fire Pit Area & Offering Privacy & Sophistication! This Gorgeous Character Home sits on a Quiet Tree Lined Street in the Historic neighbourhood of Highlands. You'II Love This Home!

#### Interior

Appliances Dryer, Refrigerator, Stove-Electric, Washer, Window Coverings

Heating Forced Air-1, Natural Gas

Stories 3

Has Basement Yes

Basement Full, Finished