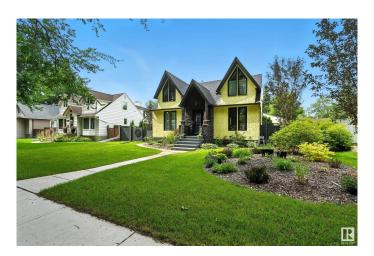

# \$649,000 - 11322 60 Street, Edmonton

MLS® #E4449867

#### \$649,000

4 Bedroom, 2.50 Bathroom, 1,410 sqft Single Family on 0.00 Acres

Highlands (Edmonton), Edmonton, AB

Custom-Built Executive 2 STOREY Masterpiece in Highlands! Renovated, Offering elegance, and magnificent living spaces with A Massive 26 X 24 Garage. Main Floor has a Large living space with its warm open floor plan is imbued with natural light. The Chef's kitchen is outstanding from every angle, showcases tasteful finishes such as Ash Kitchen Cabinetry, Stainless Steel Appliance's. Upper Level Feature's 2 bedrooms and a half bath. The Fully Finished Basement Boasts a Large Living Room, Full Bathroom. Has Been Beautifully Landscaped with Mature Trees, Flowering Shrubs, Perennials, Paving Stone Walkway with a Fire Pit Area & Offering Privacy & Sophistication! This Gorgeous Character Home sits on a Quiet Tree Lined Street in the Historic neighbourhood of Highlands. You'II Love This Home!

Built in 1949