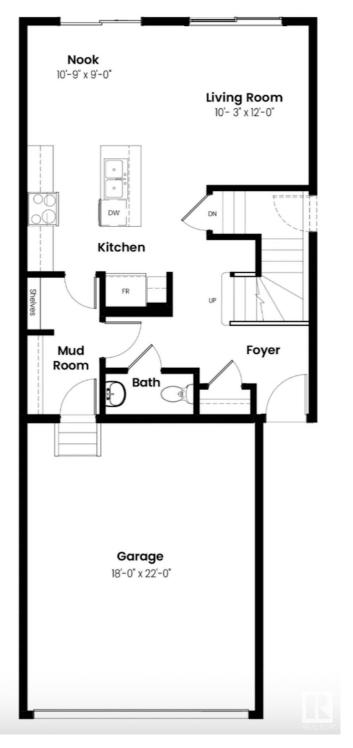

#### \$565,000

3 Bedroom, 2.50 Bathroom, 1,648 sqft Single Family on 0.00 Acres

Griesbach, Edmonton, AB

Welcome home to the Louvre, a stylish and spacious duplex thoughtfully crafted for modern living. Located exclusively in Village at Griesbach, this model offers the perfect combination of function, comfort, and community charm. With a bright open-concept layout, designer finishes, side entry, and well-planned living spaces, the Louvre is ideal for families, professionals, or anyone looking to settle into one of Edmonton's most picturesque neighbourhoods. Landscaping, a rear deck, and fencing are all included, making it easy to enjoy your home inside and out from day one.

#### **Essential Information**

MLS® # E4449799 Price \$565,000

Bedrooms 3

Bathrooms 2.50

Full Baths 2

Half Baths 1

Square Footage 1,648 Acres 0.00

Year Built 2025