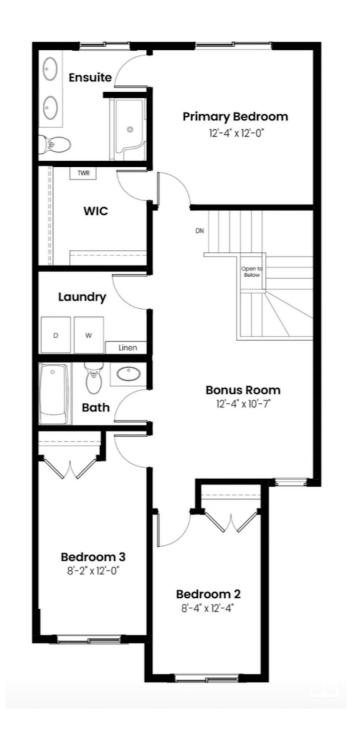

#### \$565,000

3 Bedroom, 2.50 Bathroom, 1,648 sqft Single Family on 0.00 Acres

Griesbach, Edmonton, AB

Welcome home to the Louvre, a stylish and spacious duplex thoughtfully crafted for modern living. Located exclusively in Village at Griesbach, this model offers the perfect combination of function, comfort, and community charm. With a bright open-concept layout, designer finishes, side entry, and well-planned living spaces, the Louvre is ideal for families, professionals, or anyone looking to settle into one of Edmonton's most picturesque neighbourhoods. Landscaping, a rear deck, and fencing are all included, making it easy to enjoy your home inside and out from day one.

#### **Essential Information**

MLS® # E4449799 Price \$565,000

Bedrooms 3

Bathrooms 2.50

Full Baths 2

Half Baths 1

Square Footage 1,648 Acres 0.00

Year Built 2025