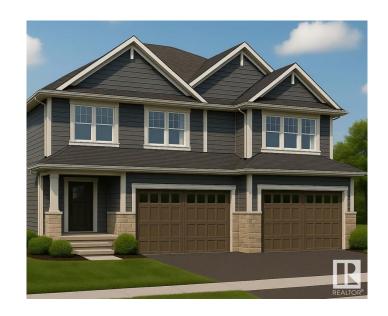

#### \$565,000

3 Bedroom, 2.50 Bathroom, 1,648 sqft Single Family on 0.00 Acres

Griesbach, Edmonton, AB

Welcome home to the Louvre, a stylish and spacious duplex thoughtfully crafted for modern living. Located exclusively in Village at Griesbach, this model offers the perfect combination of function, comfort, and community charm. With a bright open-concept layout, designer finishes, side entry, and well-planned living spaces, the Louvre is ideal for families, professionals, or anyone looking to settle into one of Edmonton's most picturesque neighbourhoods. Landscaping, a rear deck, and fencing are all included, making it easy to enjoy your home inside and out from day one.

#### **Essential Information**

MLS® # E4449799 Price \$565,000

Bedrooms 3

Bathrooms 2.50

Full Baths 2

Half Baths 1

Square Footage 1,648 Acres 0.00

Year Built 2025

Type Single Family

Sub-Type Half Duplex

Style 2 Storey
Status Active