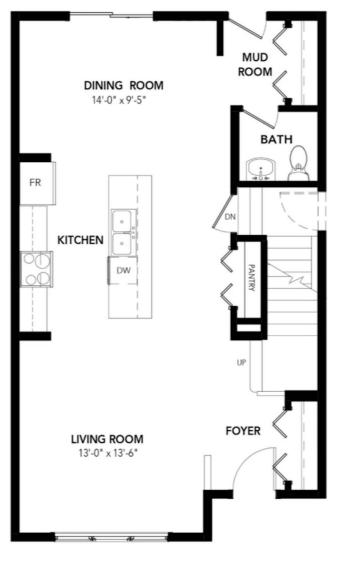

## \$615,000

3 Bedroom, 2.50 Bathroom, 1,656 sqft Single Family on 0.00 Acres

Griesbach, Edmonton, AB

Discover the Valley â€" a beautifully designed home that offers the perfect balance of space and style. Featuring side entry, 3 comfortable bedrooms, 2.5 bathrooms, and an open-concept layout, this home is ideal for both family living and entertaining. Upstairs, enjoy the convenience of second-floor laundry and a versatile bonus room that's perfect for relaxing or gathering with loved ones. The Valley-G is where modern design meets everyday comfort, creating a welcoming space you'll love to come home to.