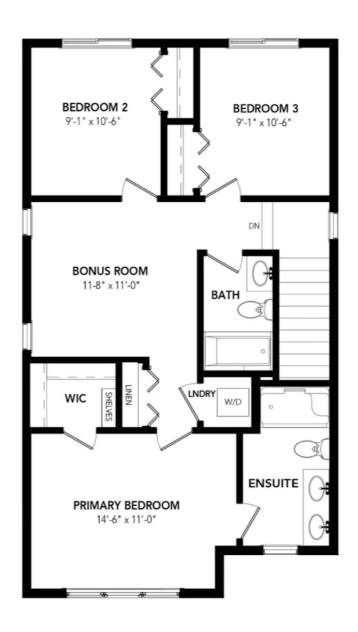

## \$615,000

3 Bedroom, 2.50 Bathroom, 1,656 sqft Single Family on 0.00 Acres

Griesbach, Edmonton, AB

Discover the Valley â€" a beautifully designed home that offers the perfect balance of space and style. Featuring side entry, 3 comfortable bedrooms, 2.5 bathrooms, and an open-concept layout, this home is ideal for both family living and entertaining. Upstairs, enjoy the convenience of second-floor laundry and a versatile bonus room that's perfect for relaxing or gathering with loved ones. The Valley-G is where modern design meets everyday comfort, creating a welcoming space you'll love to come home to.