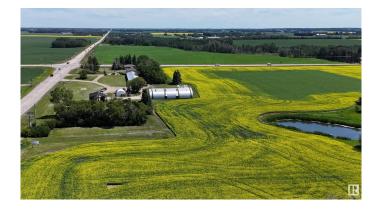

## \$1,000,000

4 Bedroom, 1.00 Bathroom, 1,389 sqft Rural on 77.50 Acres

None, Rural Leduc County, AB

Auction Alert: Auction taking place on Sept 23 and bidding is open. Take advantage of a great investment opportunity or a chance to lay down some country roots with this single home parcel coming up for auction in Beaumont, AB. This real estate is 77.5± acres and includes a country-style home with three bedrooms and one bathroom. The home features an ensuite, new windows and doors, updated kitchen countertops, a surveillance system, 30-year shingles installed a decade ago, new chimney cap, and updates to the sewage system that include an alarm and cistern. You'II also take ownership of a powered shop (40 by 52 feet), powered Quonset (40 by 100 feet), and poultry barn (30 by 150 feet). The shop is fully insulated, while the Quonset has partial insulation. There is easy access to Highways 625 and 814, as well as Edmonton International Airport Please Note: List price is Auction Starting bid