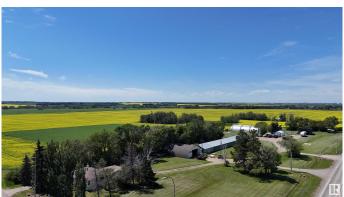

## \$1,000,000

4 Bedroom, 1.00 Bathroom, 1,389 sqft Rural on 77.50 Acres

None, Rural Leduc County, AB

Auction Alert: Auction taking place on Sept 23 and bidding is open. Take advantage of a great investment opportunity or a chance to lay down some country roots with this single home parcel coming up for auction in Beaumont, AB. This real estate is 77.5± acres and includes a country-style home with three bedrooms and one bathroom. The home features an ensuite, new windows and doors, updated kitchen countertops, a surveillance system, 30-year shingles installed a decade ago, new chimney cap, and updates to the sewage system that include an alarm and cistern. You'II also take ownership of a powered shop (40 by 52 feet), powered Quonset (40 by 100 feet), and poultry barn (30 by 150 feet). The shop is fully insulated, while the Quonset has partial insulation. There is easy access to Highways 625 and 814, as well as Edmonton International Airport Please Note: List price is Auction Starting bid