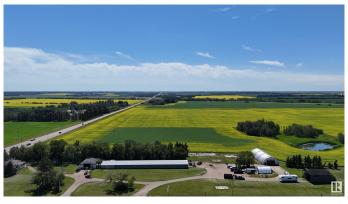

## \$1,000,000

4 Bedroom, 1.00 Bathroom, 1,389 sqft Rural on 77.50 Acres

None, Rural Leduc County, AB

Auction Alert: Auction taking place on Sept 23 and bidding is open. Take advantage of a great investment opportunity or a chance to lay down some country roots with this single home parcel coming up for auction in Beaumont, AB. This real estate is 77.5± acres and includes a country-style home with three bedrooms and one bathroom. The home features an ensuite, new windows and doors, updated kitchen countertops, a surveillance system, 30-year shingles installed a decade ago, new chimney cap, and updates to the sewage system that include an alarm and cistern. You'II also take ownership of a powered shop (40 by 52 feet), powered Quonset (40 by 100 feet), and poultry barn (30 by 150 feet). The shop is fully insulated, while the Quonset has partial insulation. There is easy access to Highways 625 and 814, as well as Edmonton International Airport Please Note: List price is Auction Starting bid