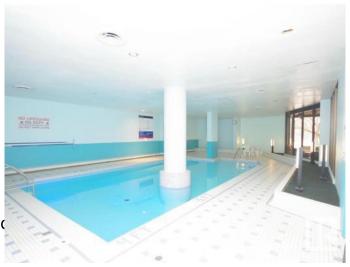

# \$136,000 - 904 13910 Stony Plain Rd Road, Edmonton

MLS® #E4449707

#### \$136,000

3 Bedroom, 1.00 Bathroom, 931 sqft Condo / Townhouse on 0.00 Acres

Glenora, Edmonton, AB

End unit view of glenora community. 2 bedrooms, large private balcony, close to transpertation, shopping, medical, banking, restaurants. the unit itself has storage, pantry, good size living room and bedroom



## **Essential Information**

MLS® # E4449707 Price \$136,000

Bedrooms 3
Bathrooms 1.00
Full Baths 1

Square Footage 931 Acres 0.00

Year Built 1969

Type Condo / Townhouse
Sub-Type Apartment High Rise
Style Single Level Apartment

Status Active

# **Community Information**

Address 904 13910 Stony Plain Rd Rd

Area Edmonton
Subdivision Glenora
City Edmonton
County ALBERTA







Province AB

Postal Code T5N 3R2

#### **Amenities**

Amenities See Remarks
Parking Underground

#### Interior

Appliances Refrigerator, Stove-Electric

Heating Hot Water, Natural Gas

# of Stories 22 Stories 1

Has Basement Yes

Basement None, No Basement

## **Exterior**

Exterior Concrete, Brick
Exterior Features See Remarks

Roof Tar & Damp; Gravel Construction Concrete, Brick

Foundation Concrete Perimeter

#### **Additional Information**

Date Listed July 24th, 2025

Days on Market 6

Zoning Zone 11 Condo Fee \$861

DATA IS DEEMED RELIABLE BUT IS NOT GUARANTEED ACCURATE BY THE REALTORS® ASSOCIATION OF EDMONTON. COPYRIGHT 2025 BY THE REALTORS® ASSOCIATION OF EDMONTON. ALL RIGHTS RESERVED. Trademarks are owned or controlled by the Canadian Real Estate Association (CREA) and identify