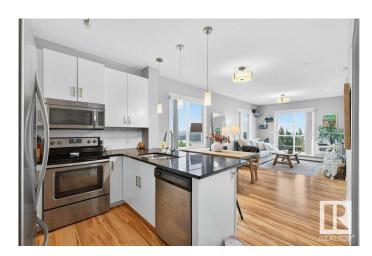

### \$200,000

1 Bedroom, 1.00 Bathroom, 682 sqft Condo / Townhouse on 0.00 Acres

Walker, Edmonton, AB

Looking for a place that doesn't feel like a shoebox and won't roast you alive in summer? Welcome to your top-floor, corner-unit, air conditioned dream. This 1 bed / 1 bath beauty has 9' ceilings, a seriously nice kitchen with granite counters, soft-close drawers and stainless steel appliances. There's in-suite laundry with storage and a heated, titled underground parking stall. Oh, and the condo fees cover ALL your utilitiesâ€"even electricity. Gas BBQ-ready balcony? Check. Extra windows pouring in natural light? Also check. Pet-friendly, trail-adjacent, and dangerously close to great shopping. It's modern, bright, and move-in readyâ€"just like you.

#### **Essential Information**

MLS® # E4449658 Price \$200,000

Bedrooms 1

Bathrooms 1.00

Full Baths 1

Square Footage 682

Acres 0.00

Year Built 2016

### Interior

Appliances Dishwasher-Built-In, Dryer, Garage Control, Microwave Hood Fan,

Refrigerator, Stove-Electric, Washer, Window Coverings

Heating Baseboard, Natural Gas