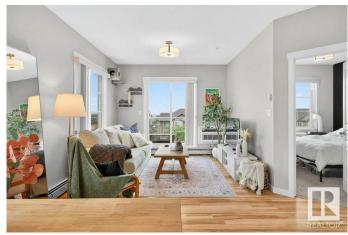

### \$200,000

1 Bedroom, 1.00 Bathroom, 682 sqft Condo / Townhouse on 0.00 Acres

Walker, Edmonton, AB

Looking for a place that doesn't feel like a shoebox and won't roast you alive in summer? Welcome to your top-floor, corner-unit, air conditioned dream. This 1 bed / 1 bath beauty has 9' ceilings, a seriously nice kitchen with granite counters, soft-close drawers and stainless steel appliances. There's in-suite laundry with storage and a heated, titled underground parking stall. Oh, and the condo fees cover ALL your utilitiesâ€"even electricity. Gas BBQ-ready balcony? Check. Extra windows pouring in natural light? Also check. Pet-friendly, trail-adjacent, and dangerously close to great shopping. It's modern, bright, and move-in readyâ€"just like you.