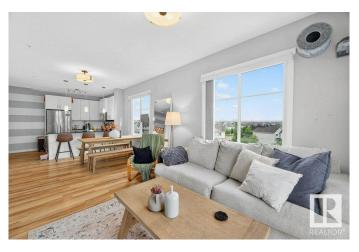

### \$200,000

1 Bedroom, 1.00 Bathroom, 682 sqft Condo / Townhouse on 0.00 Acres

Walker, Edmonton, AB

Looking for a place that doesn't feel like a shoebox and won't roast you alive in summer? Welcome to your top-floor, corner-unit, air conditioned dream. This 1 bed / 1 bath beauty has 9' ceilings, a seriously nice kitchen with granite counters, soft-close drawers and stainless steel appliances. There's in-suite laundry with storage and a heated, titled underground parking stall. Oh, and the condo fees cover ALL your utilitiesâ€"even electricity. Gas BBQ-ready balcony? Check. Extra windows pouring in natural light? Also check. Pet-friendly, trail-adjacent, and dangerously close to great shopping. It's modern, bright, and move-in readyâ€"just like you.