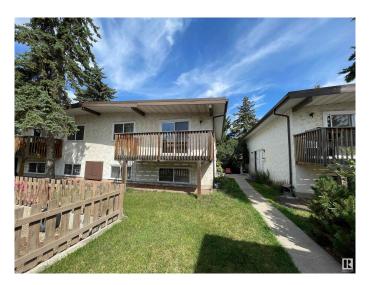

### \$129,000

2 Bedroom, 1.00 Bathroom, 503 sqft Condo / Townhouse on 0.00 Acres

Evansdale, Edmonton, AB

Great INVESTMENT opportunity or first time buyers. The upper floor features large eat-in kitchen, HUGE living area that opens to the sunny deck and laundry area. This affordable home is complete at a lower level with 2 large bedrooms, 4 pc bathroom and storage area. Great location close to Schools, Transit and Shopping. H/E Furnace.

## **Community Information**

Address 8930b 144 Avenue

Area Edmonton

Subdivision Evansdale
City Edmonton
County ALBERTA

Province AB

Postal Code T5E 5V4

#### **Exterior**

Exterior Wood, Stucco

Exterior Features Fenced, Fruit Trees/Shrubs, Landscaped, Level Land, Park/Reserve,

Public Transportation, Schools, Shopping Nearby

Roof Asphalt Shingles

Construction Wood, Stucco