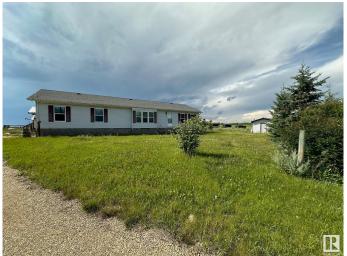

## \$460,000

3 Bedroom, 2.00 Bathroom, 2,058 sqft Rural on 15.87 Acres

None, Rural Leduc County, AB

Great location on this 15.87 acre property. Inside the modular home there are 3 bedrooms, 2 full bathrooms. Big entry with lot of room for storage, laundry. 4 piece main bathroom, 2 bedrooms on this side of the house. The main living area is huge with a massive living room, dining room and kitchen with lots of cabinets, large island, sink under the window looking out back. The primary suite is large with a lots of bright windows. The ensuite features a big tub, separate shower, and plenty of counter space and storage. There are numerous out buildings and potential for horses. Easy commute to hiway 21, Sherwood Park, Beaumont, South Edmonton.

#### **Essential Information**

MLS® # E4449619 Price \$460,000

Bedrooms 3
Bathrooms 2.00

Full Baths 2

Square Footage 2,058
Acres 15.87
Year Built 2008
Type Rural

Sub-Type Detached Single Family

Style Bungalow