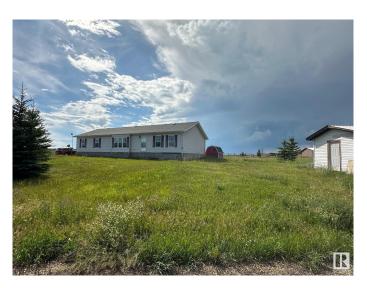

## \$460,000

3 Bedroom, 2.00 Bathroom, 2,058 sqft Rural on 15.87 Acres

None, Rural Leduc County, AB

Great location on this 15.87 acre property. Inside the modular home there are 3 bedrooms, 2 full bathrooms. Big entry with lot of room for storage, laundry. 4 piece main bathroom, 2 bedrooms on this side of the house. The main living area is huge with a massive living room, dining room and kitchen with lots of cabinets, large island, sink under the window looking out back. The primary suite is large with a lots of bright windows. The ensuite features a big tub, separate shower, and plenty of counter space and storage. There are numerous out buildings and potential for horses. Easy commute to hiway 21, Sherwood Park, Beaumont, South Edmonton.

#### **Essential Information**

MLS® # E4449619 Price \$460,000

Bedrooms 3
Bathrooms 2.00

Full Baths 2

Square Footage 2,058
Acres 15.87
Year Built 2008
Type Rural

Sub-Type Detached Single Family

Style Bungalow