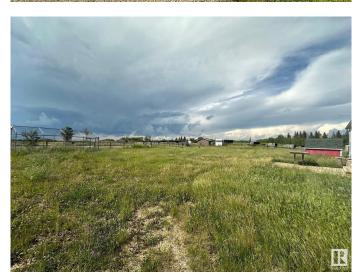

## \$460,000

3 Bedroom, 2.00 Bathroom, 2,058 sqft Rural on 15.87 Acres

None, Rural Leduc County, AB

Great location on this 15.87 acre property. Inside the modular home there are 3 bedrooms, 2 full bathrooms. Big entry with lot of room for storage, laundry. 4 piece main bathroom, 2 bedrooms on this side of the house. The main living area is huge with a massive living room, dining room and kitchen with lots of cabinets, large island, sink under the window looking out back. The primary suite is large with a lots of bright windows. The ensuite features a big tub, separate shower, and plenty of counter space and storage. There are numerous out buildings and potential for horses. Easy commute to hiway 21, Sherwood Park, Beaumont, South Edmonton.