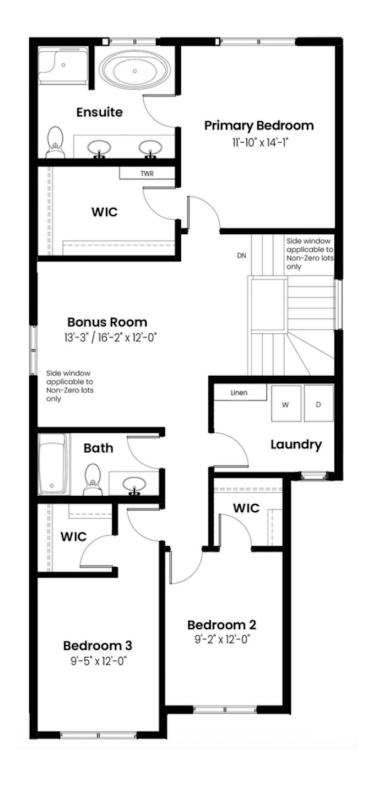

#### \$709,900

3 Bedroom, 2.50 Bathroom, 2,004 sqft Single Family on 0.00 Acres

Griesbach, Edmonton, AB

Experience innovation at its finest with our state-of-the-art, climate-controlled Acqbuilt home construction ensures precision and quality in every detail. Using cutting-edge robotics, we build your home with millimetre precision, resulting in an airtight, energy-efficient oasis. Say goodbye to drafts and uneven temperatures with our Hi-Velocity Heating System, providing superior comfort and breathe easy with our 3-stage indoor air purification system. Live efficiently with our on-demand hot water system, triple pane windows, and ENERGY STAR® appliances. Side entry

#### **Essential Information**

MLS® # E4449604 Price \$709,900 Bedrooms 3

Bathrooms 2.50 Full Baths 2

Half Baths 1

Square Footage 2,004 Acres 0.00 Year Built 2025

Type Single Family

Sub-Type Detached Single Family