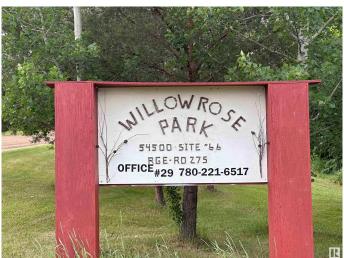

# \$1,650,000 - 54500 Rge Rd 275, Rural Sturgeon County

MLS® #E4449508

## \$1,650,000

0 Bedroom, 0.00 Bathroom, Business with Property on 0.00 Acres

None, Rural Sturgeon County, AB

This is a 28 lot Mobile Home Park located on the south side of Calahoo, AB. With a high occupancy rate, this park provides excellent revenue for any potential owner. Within close proximity to St. Albert, Stony Plain-Spruce Grove, the attractive location provides a fantastic opportunity for those who enjoy small community living while enjoying the close amenities larger centers offer. The park is connected to municipal sewer via a holding tank and pump out, along with a drilled well and associated water treatment system, while each pad is responsible for their own metered power & gas. There is potential for additional pads creating added revenue. Mobiles are not owned by the mobile home park.