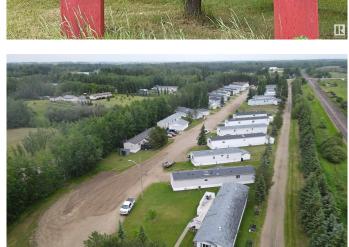

## \$1,650,000

0 Bedroom, 0.00 Bathroom, Business with Property on 0.00 Acres

None, Rural Sturgeon County, AB

This is a 28 lot Mobile Home Park located on the south side of Calahoo, AB. With a high occupancy rate, this park provides excellent revenue for any potential owner. Within close proximity to St. Albert, Stony Plain-Spruce Grove, the attractive location provides a fantastic opportunity for those who enjoy small community living while enjoying the close amenities larger centers offer. The park is connected to municipal sewer via a holding tank and pump out, along with a drilled well and associated water treatment system, while each pad is responsible for their own metered power & gas. There is potential for additional pads creating added revenue. Mobiles are not owned by the mobile home park.