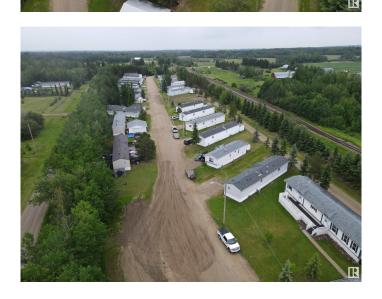

## \$1,650,000

0 Bedroom, 0.00 Bathroom, Business with Property on 0.00 Acres

None, Rural Sturgeon County, AB

This is a 28 lot Mobile Home Park located on the south side of Calahoo, AB. With a high occupancy rate, this park provides excellent revenue for any potential owner. Within close proximity to St. Albert, Stony Plain-Spruce Grove, the attractive location provides a fantastic opportunity for those who enjoy small community living while enjoying the close amenities larger centers offer. The park is connected to municipal sewer via a holding tank and pump out, along with a drilled well and associated water treatment system, while each pad is responsible for their own metered power & gas. There is potential for additional pads creating added revenue. Mobiles are not owned by the mobile home park.