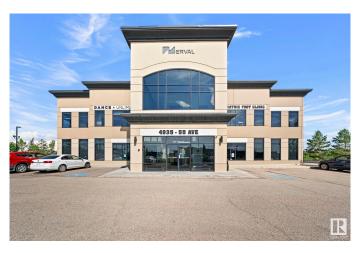

# \$799,000 - 210 4935 55 Avenue, Edmonton

MLS® #E4449497

#### \$799,000

0 Bedroom, 0.00 Bathroom, Office on 0.00 Acres

Pylypow Industrial, Edmonton, AB

Prime Location, State-of-the-Art Amenities This fully improved 2008 sq. ft. second-floor office condo in the prestigious Professional Centre offers a sophisticated workspace for discerning professionals. Strategically located with direct exposure to the 50st Street corridor and easy access to Anthony Henday and Whitemud Freeway, this property provides unparalleled convenience. Elegant Design, Functional Layout The office features: offices, including executive-sized window offices with abundant natural light - A generously sized board room perfect for meetings and presentations - An attractive reception and waiting area to impress clients -A kitchenette for staff convenience - A private in-suite washroom Amenities and Features -Fully air-conditioned for a comfortable working environment - Elevator access for easy mobility - Multi-station male/female washrooms in the common area - Zoned IB, suitable for various professional office uses Ideal for Professional Office Users Don't Miss This **Opportunity!** 

## **Community Information**

| Address     | 210 4935 55 Avenue |
|-------------|--------------------|
| Area        | Edmonton           |
| Subdivision | Pylypow Industrial |
| City        | Edmonton           |
| County      | ALBERTA            |
| Province    | AB                 |
| Postal Code | T6B 3S3            |