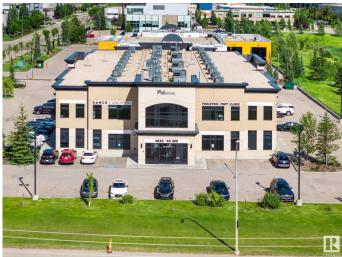

# \$799,000 - 210 4935 55 Avenue, Edmonton

MLS® #E4449497

#### \$799,000

0 Bedroom, 0.00 Bathroom, Office on 0.00 Acres

Pylypow Industrial, Edmonton, AB

Prime Location, State-of-the-Art Amenities This fully improved 2008 sq. ft. second-floor office condo in the prestigious Professional Centre offers a sophisticated workspace for discerning professionals. Strategically located with direct exposure to the 50st Street corridor and easy access to Anthony Henday and Whitemud Freeway, this property provides unparalleled convenience. Elegant Design, Functional Layout The office features: offices, including executive-sized window offices with abundant natural light - A generously sized board room perfect for meetings and presentations - An attractive reception and waiting area to impress clients -A kitchenette for staff convenience - A private in-suite washroom Amenities and Features -Fully air-conditioned for a comfortable working environment - Elevator access for easy mobility - Multi-station male/female washrooms in the common area - Zoned IB, suitable for various professional office uses Ideal for Professional Office Users Don't Miss This **Opportunity!** 

## Exterior

| Exterior     | Wood Frame, Mixed, Steel Frame |
|--------------|--------------------------------|
| Construction | Wood Frame, Mixed, Steel Frame |