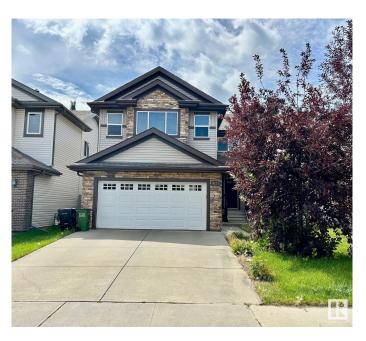

## \$635,000

5 Bedroom, 3.50 Bathroom, 1,965 sqft Single Family on 0.00 Acres

Summerside, Edmonton, AB

Beautiful Two Storey House in Summerside with 5 bedrooms, 3.5 bathrooms, bonus room with vaulted ceiling. Includes fully finished basement, deck, big back yard, central air conditioner, big kitchen, appliances, landscaping, double attached garage, etc. Located in the sought-after Summerside community, you're just minutes from schools, shopping, parks, and playgrounds.

# **Community Information**

Address

6723 19 Avenue

| A ====              | Edmonton                                                                                                                                                                                                                                                                                                               |  |
|---------------------|------------------------------------------------------------------------------------------------------------------------------------------------------------------------------------------------------------------------------------------------------------------------------------------------------------------------|--|
| Area<br>Subdivision | Edmonton<br>Summerside                                                                                                                                                                                                                                                                                                 |  |
| City                | Edmonton                                                                                                                                                                                                                                                                                                               |  |
| County              | ALBERTA                                                                                                                                                                                                                                                                                                                |  |
| Province            | AB                                                                                                                                                                                                                                                                                                                     |  |
| Postal Code         | T6X 0L8                                                                                                                                                                                                                                                                                                                |  |
|                     |                                                                                                                                                                                                                                                                                                                        |  |
| Amenities           |                                                                                                                                                                                                                                                                                                                        |  |
| Amenities           | Air Conditioner, Deck, Detectors Smoke, Exercise Room, Guest Suite,<br>Hot Water Tankless, Hot Wtr Tank-Energy Star, Low Flow<br>Faucets/Shower, Low Flw/Dual Flush Toilet, Parking-Visitor,<br>Smart/Program. Thermostat, Secured Parking, Storage-In-Suite,<br>Television Connection, Vaulted Ceiling, Vinyl Windows |  |
| Parking             | Double Garage Attached                                                                                                                                                                                                                                                                                                 |  |
| Interior            |                                                                                                                                                                                                                                                                                                                        |  |
| Interior Features   | ensuite bathroom                                                                                                                                                                                                                                                                                                       |  |
| Appliances          | Air Conditioning-Central, Alarm/Security System, Dishwasher-Built-In,<br>Dryer, Garage Control, Garage Opener, Hood Fan,<br>Humidifier-Power(Furnace), Oven-Microwave, Refrigerator,<br>Stove-Electric, Washer, Window Coverings                                                                                       |  |
| Heating             | Forced Air-1, Natural Gas                                                                                                                                                                                                                                                                                              |  |
| Fireplace           | Yes                                                                                                                                                                                                                                                                                                                    |  |
| Fireplaces          | Direct Vent                                                                                                                                                                                                                                                                                                            |  |
| Stories             | 3                                                                                                                                                                                                                                                                                                                      |  |
| Has Basement        | Yes                                                                                                                                                                                                                                                                                                                    |  |
| Basement            | Full, Finished                                                                                                                                                                                                                                                                                                         |  |
| Exterior            |                                                                                                                                                                                                                                                                                                                        |  |
| Exterior            | Wood, Stone, Vinyl                                                                                                                                                                                                                                                                                                     |  |
| Exterior Features   | Airport Nearby, Fenced, Fruit Trees/Shrubs, Golf Nearby, Landscaped,<br>Level Land, Low Maintenance Landscape, Playground Nearby, Public<br>Transportation, Schools, Shopping Nearby, Treed Lot                                                                                                                        |  |
| Roof                | Asphalt Shingles                                                                                                                                                                                                                                                                                                       |  |
| Construction        | Wood, Stone, Vinyl                                                                                                                                                                                                                                                                                                     |  |
| Foundation          | Concrete Perimeter                                                                                                                                                                                                                                                                                                     |  |
|                     |                                                                                                                                                                                                                                                                                                                        |  |