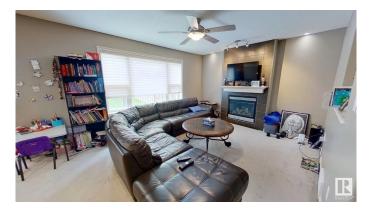

## \$635,000

5 Bedroom, 3.50 Bathroom, 1,965 sqft Single Family on 0.00 Acres

Summerside, Edmonton, AB

Beautiful Two Storey House in Summerside with 5 bedrooms, 3.5 bathrooms, bonus room with vaulted ceiling. Includes fully finished basement, deck, big back yard, central air conditioner, big kitchen, appliances, landscaping, double attached garage, etc. Located in the sought-after Summerside community, you're just minutes from schools, shopping, parks, and playgrounds.

# **Community Information**

Address

6723 19 Avenue

| A ====              | Edmonton                                                                                                                                                                                                                                                                                                               |  |
|---------------------|------------------------------------------------------------------------------------------------------------------------------------------------------------------------------------------------------------------------------------------------------------------------------------------------------------------------|--|
| Area<br>Subdivision | Edmonton<br>Summerside                                                                                                                                                                                                                                                                                                 |  |
| City                | Edmonton                                                                                                                                                                                                                                                                                                               |  |
| County              | ALBERTA                                                                                                                                                                                                                                                                                                                |  |
| Province            | AB                                                                                                                                                                                                                                                                                                                     |  |
| Postal Code         | T6X 0L8                                                                                                                                                                                                                                                                                                                |  |
|                     |                                                                                                                                                                                                                                                                                                                        |  |
| Amenities           |                                                                                                                                                                                                                                                                                                                        |  |
| Amenities           | Air Conditioner, Deck, Detectors Smoke, Exercise Room, Guest Suite,<br>Hot Water Tankless, Hot Wtr Tank-Energy Star, Low Flow<br>Faucets/Shower, Low Flw/Dual Flush Toilet, Parking-Visitor,<br>Smart/Program. Thermostat, Secured Parking, Storage-In-Suite,<br>Television Connection, Vaulted Ceiling, Vinyl Windows |  |
| Parking             | Double Garage Attached                                                                                                                                                                                                                                                                                                 |  |
| Interior            |                                                                                                                                                                                                                                                                                                                        |  |
| Interior Features   | ensuite bathroom                                                                                                                                                                                                                                                                                                       |  |
| Appliances          | Air Conditioning-Central, Alarm/Security System, Dishwasher-Built-In,<br>Dryer, Garage Control, Garage Opener, Hood Fan,<br>Humidifier-Power(Furnace), Oven-Microwave, Refrigerator,<br>Stove-Electric, Washer, Window Coverings                                                                                       |  |
| Heating             | Forced Air-1, Natural Gas                                                                                                                                                                                                                                                                                              |  |
| Fireplace           | Yes                                                                                                                                                                                                                                                                                                                    |  |
| Fireplaces          | Direct Vent                                                                                                                                                                                                                                                                                                            |  |
| Stories             | 3                                                                                                                                                                                                                                                                                                                      |  |
| Has Basement        | Yes                                                                                                                                                                                                                                                                                                                    |  |
| Basement            | Full, Finished                                                                                                                                                                                                                                                                                                         |  |
| Exterior            |                                                                                                                                                                                                                                                                                                                        |  |
| Exterior            | Wood, Stone, Vinyl                                                                                                                                                                                                                                                                                                     |  |
| Exterior Features   | Airport Nearby, Fenced, Fruit Trees/Shrubs, Golf Nearby, Landscaped,<br>Level Land, Low Maintenance Landscape, Playground Nearby, Public<br>Transportation, Schools, Shopping Nearby, Treed Lot                                                                                                                        |  |
| Roof                | Asphalt Shingles                                                                                                                                                                                                                                                                                                       |  |
| Construction        | Wood, Stone, Vinyl                                                                                                                                                                                                                                                                                                     |  |
| Foundation          | Concrete Perimeter                                                                                                                                                                                                                                                                                                     |  |
|                     |                                                                                                                                                                                                                                                                                                                        |  |