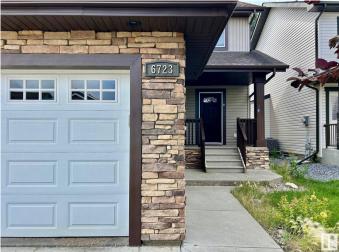

## \$635,000

5 Bedroom, 3.50 Bathroom, 1,965 sqft Single Family on 0.00 Acres

Summerside, Edmonton, AB

Beautiful Two Storey House in Summerside with 5 bedrooms, 3.5 bathrooms, bonus room with vaulted ceiling. Includes fully finished basement, deck, big back yard, central air conditioner, big kitchen, appliances, landscaping, double attached garage, etc. Located in the sought-after Summerside community, you're just minutes from schools, shopping, parks, and playgrounds.

# **Community Information**

Address

6723 19 Avenue

| A ====              | Edmonton                                                                                                                                                                                                                                                                                                               |  |
|---------------------|------------------------------------------------------------------------------------------------------------------------------------------------------------------------------------------------------------------------------------------------------------------------------------------------------------------------|--|
| Area<br>Subdivision | Edmonton<br>Summerside                                                                                                                                                                                                                                                                                                 |  |
| City                | Edmonton                                                                                                                                                                                                                                                                                                               |  |
| County              | ALBERTA                                                                                                                                                                                                                                                                                                                |  |
| Province            | AB                                                                                                                                                                                                                                                                                                                     |  |
| Postal Code         | T6X 0L8                                                                                                                                                                                                                                                                                                                |  |
|                     |                                                                                                                                                                                                                                                                                                                        |  |
| Amenities           |                                                                                                                                                                                                                                                                                                                        |  |
| Amenities           | Air Conditioner, Deck, Detectors Smoke, Exercise Room, Guest Suite,<br>Hot Water Tankless, Hot Wtr Tank-Energy Star, Low Flow<br>Faucets/Shower, Low Flw/Dual Flush Toilet, Parking-Visitor,<br>Smart/Program. Thermostat, Secured Parking, Storage-In-Suite,<br>Television Connection, Vaulted Ceiling, Vinyl Windows |  |
| Parking             | Double Garage Attached                                                                                                                                                                                                                                                                                                 |  |
| Interior            |                                                                                                                                                                                                                                                                                                                        |  |
| Interior Features   | ensuite bathroom                                                                                                                                                                                                                                                                                                       |  |
| Appliances          | Air Conditioning-Central, Alarm/Security System, Dishwasher-Built-In,<br>Dryer, Garage Control, Garage Opener, Hood Fan,<br>Humidifier-Power(Furnace), Oven-Microwave, Refrigerator,<br>Stove-Electric, Washer, Window Coverings                                                                                       |  |
| Heating             | Forced Air-1, Natural Gas                                                                                                                                                                                                                                                                                              |  |
| Fireplace           | Yes                                                                                                                                                                                                                                                                                                                    |  |
| Fireplaces          | Direct Vent                                                                                                                                                                                                                                                                                                            |  |
| Stories             | 3                                                                                                                                                                                                                                                                                                                      |  |
| Has Basement        | Yes                                                                                                                                                                                                                                                                                                                    |  |
| Basement            | Full, Finished                                                                                                                                                                                                                                                                                                         |  |
| Exterior            |                                                                                                                                                                                                                                                                                                                        |  |
| Exterior            | Wood, Stone, Vinyl                                                                                                                                                                                                                                                                                                     |  |
| Exterior Features   | Airport Nearby, Fenced, Fruit Trees/Shrubs, Golf Nearby, Landscaped,<br>Level Land, Low Maintenance Landscape, Playground Nearby, Public<br>Transportation, Schools, Shopping Nearby, Treed Lot                                                                                                                        |  |
| Roof                | Asphalt Shingles                                                                                                                                                                                                                                                                                                       |  |
| Construction        | Wood, Stone, Vinyl                                                                                                                                                                                                                                                                                                     |  |
| Foundation          | Concrete Perimeter                                                                                                                                                                                                                                                                                                     |  |
|                     |                                                                                                                                                                                                                                                                                                                        |  |