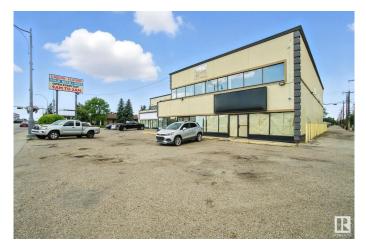

# \$0 - 202 16220 Stony Plain Rd, Edmonton

MLS® #E4449150

#### \$0

0 Bedroom, 0.00 Bathroom, Retail on 0.00 Acres

Britannia Youngstown, Edmonton, AB

almost 1872sf office space available on upper floor , consist of 5 offices , waiting area and 2 washrooms. perfect for medical, physiotherapist, spas, or other professionals services. close to all amenities , West Edmonton Mall and Mayfield common shopping area. surrounded by a lot of traffic on stony plain rd and residential foot traffic.