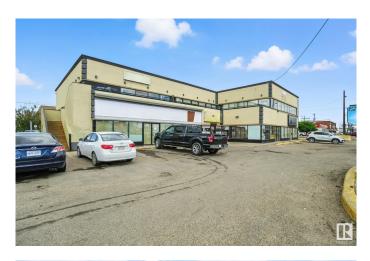

# \$0 - 202 16220 Stony Plain Rd, Edmonton

MLS® #E4449150

#### \$0

0 Bedroom, 0.00 Bathroom, Retail on 0.00 Acres

Britannia Youngstown, Edmonton, AB

almost 1872sf office space available on upper floor , consist of 5 offices , waiting area and 2 washrooms. perfect for medical, physiotherapist, spas, or other professionals services. close to all amenities , West Edmonton Mall and Mayfield common shopping area. surrounded by a lot of traffic on stony plain rd and residential foot traffic.