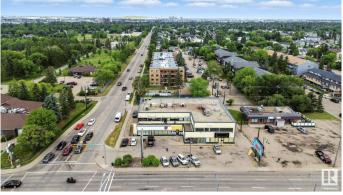

# \$0 - 202 16220 Stony Plain Rd, Edmonton

MLS® #E4449150

#### \$0

0 Bedroom, 0.00 Bathroom, Retail on 0.00 Acres

Britannia Youngstown, Edmonton, AB

almost 1872sf office space available on upper floor , consist of 5 offices , waiting area and 2 washrooms. perfect for medical, physiotherapist, spas, or other professionals services. close to all amenities , West Edmonton Mall and Mayfield common shopping area. surrounded by a lot of traffic on stony plain rd and residential foot traffic.

## **Community Information**

| Address     | 202 16220 Stony Plain Rd |
|-------------|--------------------------|
| Area        | Edmonton                 |
| Subdivision | Britannia Youngstown     |
| City        | Edmonton                 |
| County      | ALBERTA                  |
| Province    | AB                       |
| Postal Code | T5P 4A4                  |