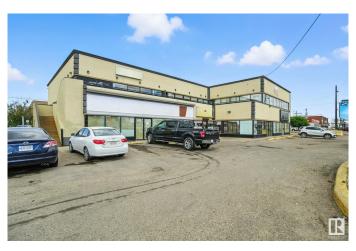

# \$0 - 101 16220 Stony Plain Road, Edmonton

MLS® #E4449149

#### \$0

0 Bedroom, 0.00 Bathroom, Retail on 0.00 Acres

Britannia Youngstown, Edmonton, AB

approximately 2292sf ON MAIN FLOOR + 1539sf ON MAZZINE AVAILABLE FOR LEASE PERFECT FOR DAY CARE, RETAIL, RESTAURANTS, SPAS, PROFESSIONAL SERVICES AND MUCH MORE OPTIONS .IT IS SURROUNDED BY A LOT OF RESIDENCE AREA AND CLOSE TO MAYFIELD AND WEST EDMONTON MALL.