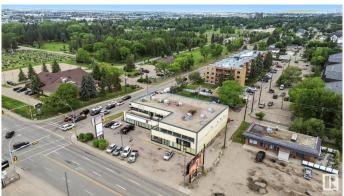

# \$0 - 101 16220 Stony Plain Road, Edmonton

MLS® #E4449149

#### \$0

0 Bedroom, 0.00 Bathroom, Retail on 0.00 Acres

Britannia Youngstown, Edmonton, AB

approximately 2292sf ON MAIN FLOOR + 1539sf ON MAZZINE AVAILABLE FOR LEASE PERFECT FOR DAY CARE, RETAIL, RESTAURANTS, SPAS, PROFESSIONAL SERVICES AND MUCH MORE OPTIONS .IT IS SURROUNDED BY A LOT OF RESIDENCE AREA AND CLOSE TO MAYFIELD AND WEST EDMONTON MALL.

## **Community Information**

Address 101 16220 Stony Plain Road

Area Edmonton

Subdivision Britannia Youngstown

City Edmonton
County ALBERTA

Province AB

Postal Code T5P 4A4