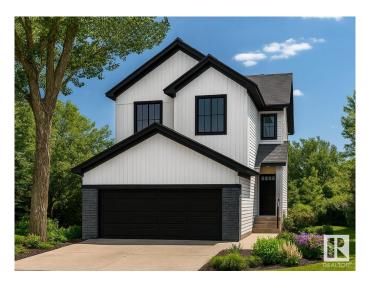

#### \$654,900

4 Bedroom, 3.00 Bathroom, 2,244 sqft Single Family on 0.00 Acres

Alces, Edmonton, AB

The Evan quick-possession home at 2807 5 Ave SW in Alces offers 2,110 sq ft, 3 bedrooms, 2.5 bathrooms, and an attached garage. The open-concept main floor seamlessly connects a chef-inspired kitchenâ€"with island, full-height cabinetry, and stainless-steel appliancesâ€"to the living and dining areas, ideal for both everyday living and entertaining. Upstairs, the primary bedroom features a walk-in closet and ensuite bathroom, accompanied by two additional bedrooms and a full bathroom. Stylish finishes and built-green energy-efficient systems add both comfort and value. The home is backed by full new-home warranty coverage. Photos are representative. Beautiful design, quality craftsmanship, and move-in readiness make this Evan model a standout in Alces.

#### Interior

Interior Features ensuite bathroom

Appliances See Remarks

Heating Forced Air-1, Natural Gas

Fireplace Yes

Fireplaces Insert

Stories 2

Has Basement Yes