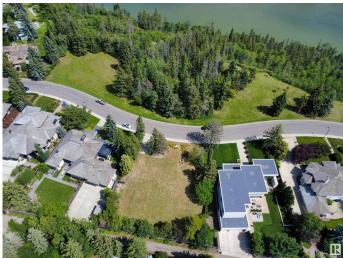

### \$3,697,000

0 Bedroom, 0.00 Bathroom, Single Family on 0.00 Acres

Crestwood, Edmonton, AB

Rare Opportunity in Prestigious Crestwood – Ravine-Facing Vacant Lot! Build your dream home on one of Edmonton's most sought-after streets in the heart of the city. This expansive vacant lot is ready for your home build and offers 17,435 sq ft for a once-in-a-lifetime opportunity to create a custom estate overlooking the best Edmonton has to offer. Set on a quiet, tree-lined street of Riverside Drive, this property combines the best of natural beauty and urban convenience. Boasting ravine & city views and direct access to Edmonton's vast trail system, this oversized lot provides the perfect canvas for a luxury home, expansive outdoor living, and breathtaking views from every potential level. Surrounded by some of the city's finest architecture, the location supports a high-end build with no compromise. Walk to top-rated schools, local cafés, shopping, and quick access to downtown, the River Valley. Prime Crestwood location, Stunning ravine & city views, Oversized lot, ideal for custom design.

## Exterior

Exterior Features Back Lane, Private Setting, Ravine View, River Valley View, Schools, Shopping Nearby, View City, View Downtown