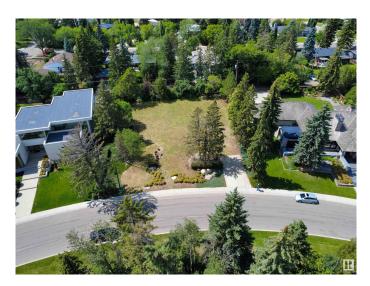

### \$3,697,000

0 Bedroom, 0.00 Bathroom, Single Family on 0.00 Acres

Crestwood, Edmonton, AB

Rare Opportunity in Prestigious Crestwood – Ravine-Facing Vacant Lot! Build your dream home on one of Edmonton's most sought-after streets in the heart of the city. This expansive vacant lot is ready for your home build and offers 17,435 sq ft for a once-in-a-lifetime opportunity to create a custom estate overlooking the best Edmonton has to offer. Set on a quiet, tree-lined street of Riverside Drive, this property combines the best of natural beauty and urban convenience. Boasting ravine & city views and direct access to Edmonton's vast trail system, this oversized lot provides the perfect canvas for a luxury home, expansive outdoor living, and breathtaking views from every potential level. Surrounded by some of the city's finest architecture, the location supports a high-end build with no compromise. Walk to top-rated schools, local cafés, shopping, and quick access to downtown, the River Valley. Prime Crestwood location, Stunning ravine & city views, Oversized lot, ideal for custom design.

## Exterior

Exterior Features Back Lane, Private Setting, Ravine View, River Valley View, Schools, Shopping Nearby, View City, View Downtown