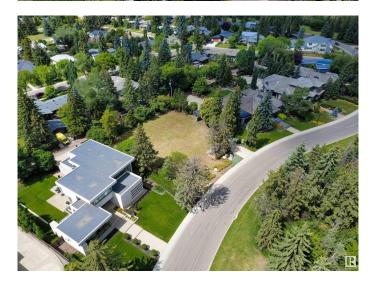

### \$3,697,000

0 Bedroom, 0.00 Bathroom, Single Family on 0.00 Acres

Crestwood, Edmonton, AB

Rare Opportunity in Prestigious Crestwood – Ravine-Facing Vacant Lot! Build your dream home on one of Edmonton's most sought-after streets in the heart of the city. This expansive vacant lot is ready for your home build and offers 17,435 sq ft for a once-in-a-lifetime opportunity to create a custom estate overlooking the best Edmonton has to offer. Set on a quiet, tree-lined street of Riverside Drive, this property combines the best of natural beauty and urban convenience. Boasting ravine & city views and direct access to Edmonton's vast trail system, this oversized lot provides the perfect canvas for a luxury home, expansive outdoor living, and breathtaking views from every potential level. Surrounded by some of the city's finest architecture, the location supports a high-end build with no compromise. Walk to top-rated schools, local cafés, shopping, and quick access to downtown, the River Valley. Prime Crestwood location, Stunning ravine & city views, Oversized lot, ideal for custom design.

## Exterior

Exterior Features Back Lane, Private Setting, Ravine View, River Valley View, Schools, Shopping Nearby, View City, View Downtown