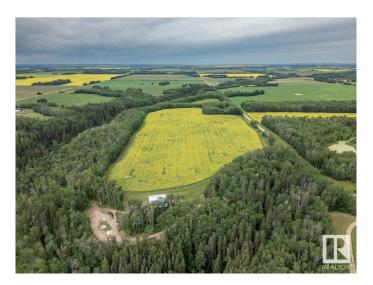

## \$529,000

0 Bedroom, 0.00 Bathroom, Rural on 72.31 Acres

None, Rural Leduc County, AB

Situated on private 72.31 Acres is a 56' x 46' Finished Shop and Camping Area. The Shop is cladded with metal on the outside, Spray Foam insulated on the interior, has a cement floor with a drain, 200 Amp Electrical service, Drive through Overhead doors on each end, A Kitchen Area, 3 piece Bathroom, mezzanine above, A WETT Inspected wood fire place, Electric Heaters, Cistern, Septic Tank, and a full length lean running along the exterior. The Camp area has 2 sites with power, sewer, and a fire pit area in the middle. 30 Acres of farmland is rented out. Power is Amortized.

#### **Essential Information**

MLS® # E4448898

Price \$529,000

Bathrooms 0.00

Acres 72.31

Year Built 2021

Type Rural

Sub-Type Vacant Lot/Land