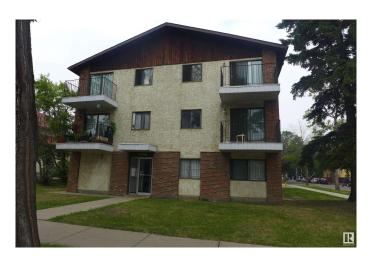

### \$1,265,000

0 Bedroom, 0.00 Bathroom, Multi-Family Commercial on 0.00 Acres

Spruce Avenue, Edmonton, AB

A GREAT INVESTMENT! A WELL
MAINTAINED 11 UNIT APARTMENT
BUILDING CLOSE TO ROYAL ALEX
HOSPITAL; DOWNTOWN & NAIT. The
building has 5 bachelor & 6 one bedroom
units. The bachelor units have accordian doors
separating the bed area from the living area.
The nice sized units have fridge; stove; hood
fan & storage. Main floor units have doors to
the exterior and upper units have balconies.
There are 11 energized parking stalls.
SHINGLES & ROOF VENTS REPLACED IN
2025. Common washer/dryer.

#### **Essential Information**

MLS® # E4448819 Price \$1,265,000

Bathrooms 0.00 Acres 0.00 Year Built 1979

Type Multi-Family Commercial

Status Active

## **Exterior**

Exterior Wood, Brick, Stucco, Wood Frame

Roof Asphalt Shingles

Construction Wood, Brick, Stucco, Wood Frame