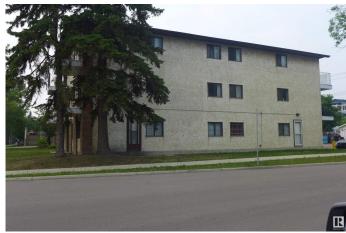

### \$1,265,000

0 Bedroom, 0.00 Bathroom, Multi-Family Commercial on 0.00 Acres

Spruce Avenue, Edmonton, AB

A GREAT INVESTMENT! A WELL
MAINTAINED 11 UNIT APARTMENT
BUILDING CLOSE TO ROYAL ALEX
HOSPITAL; DOWNTOWN & NAIT. The
building has 5 bachelor & 6 one bedroom
units. The bachelor units have accordian doors
separating the bed area from the living area.
The nice sized units have fridge; stove; hood
fan & storage. Main floor units have doors to
the exterior and upper units have balconies.
There are 11 energized parking stalls.
SHINGLES & ROOF VENTS REPLACED IN
2025. Common washer/dryer.

#### **Essential Information**

MLS® # E4448819 Price \$1,265,000

Bathrooms 0.00 Acres 0.00 Year Built 1979

Type Multi-Family Commercial

Status Active

## **Exterior**

Exterior Wood, Brick, Stucco, Wood Frame

Roof Asphalt Shingles

Construction Wood, Brick, Stucco, Wood Frame