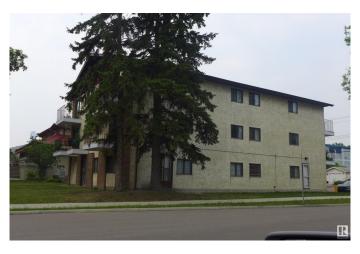

### \$1,265,000

0 Bedroom, 0.00 Bathroom, Multi-Family Commercial on 0.00 Acres

Spruce Avenue, Edmonton, AB

A GREAT INVESTMENT! A WELL
MAINTAINED 11 UNIT APARTMENT
BUILDING CLOSE TO ROYAL ALEX
HOSPITAL; DOWNTOWN & NAIT. The
building has 5 bachelor & 6 one bedroom
units. The bachelor units have accordian doors
separating the bed area from the living area.
The nice sized units have fridge; stove; hood
fan & storage. Main floor units have doors to
the exterior and upper units have balconies.
There are 11 energized parking stalls.
SHINGLES & ROOF VENTS REPLACED IN
2025. Common washer/dryer.

#### **Essential Information**

MLS® # E4448819 Price \$1,265,000

Bathrooms 0.00 Acres 0.00 Year Built 1979

Type Multi-Family Commercial

Status Active

## **Exterior**

Exterior Wood, Brick, Stucco, Wood Frame

Roof Asphalt Shingles

Construction Wood, Brick, Stucco, Wood Frame