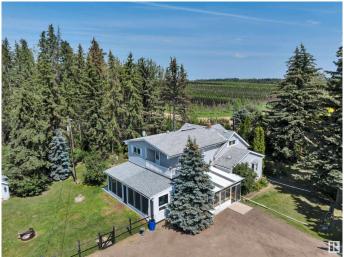

#### \$845,000

4 Bedroom, 2.00 Bathroom, 2,232 sqft Rural on 3.00 Acres

None, Rural Leduc County, AB

Discover country living with city convenience on this beautifully upgraded 3-acre property bordering the City of Beaumont. This charming 3-level split farmhouse offers 4 spacious bedrooms and 2 full bathrooms, perfectly blending rustic charm with modern updates. Step inside to find all-new flooring and fresh paint, complemented by an updated kitchen featuring newer cabinetry, countertops, and appliances. Two inviting sunrooms provide year-round enjoyment of the scenic surroundings. The property boasts a double detached heated garage with a covered carport, multiple outbuildings for storage or hobby use, and full fencing for added privacy and security. Two wells service the home, complete with a brand-new pump and pressure system. Weeping tile and sump pumps have been recently installed for peace of mind. Located just 15 minutes from the Edmonton International Airport and 20 minutes from Edmonton, this is the ideal spot for those seeking tranquility without sacrificing convenience.