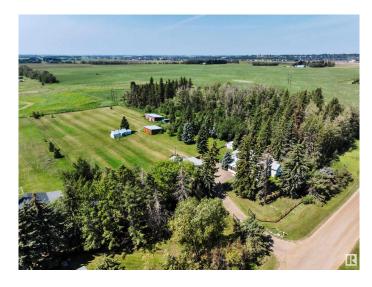

#### \$845,000

4 Bedroom, 2.00 Bathroom, 2,232 sqft Rural on 3.00 Acres

None, Rural Leduc County, AB

Discover country living with city convenience on this beautifully upgraded 3-acre property bordering the City of Beaumont. This charming 3-level split farmhouse offers 4 spacious bedrooms and 2 full bathrooms, perfectly blending rustic charm with modern updates. Step inside to find all-new flooring and fresh paint, complemented by an updated kitchen featuring newer cabinetry, countertops, and appliances. Two inviting sunrooms provide year-round enjoyment of the scenic surroundings. The property boasts a double detached heated garage with a covered carport, multiple outbuildings for storage or hobby use, and full fencing for added privacy and security. Two wells service the home, complete with a brand-new pump and pressure system. Weeping tile and sump pumps have been recently installed for peace of mind. Located just 15 minutes from the Edmonton International Airport and 20 minutes from Edmonton, this is the ideal spot for those seeking tranquility without sacrificing convenience.