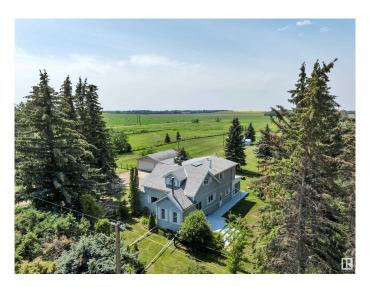

#### \$845,000

4 Bedroom, 2.00 Bathroom, 2,232 sqft Rural on 3.00 Acres

None, Rural Leduc County, AB

Discover country living with city convenience on this beautifully upgraded 3-acre property bordering the City of Beaumont. This charming 3-level split farmhouse offers 4 spacious bedrooms and 2 full bathrooms, perfectly blending rustic charm with modern updates. Step inside to find all-new flooring and fresh paint, complemented by an updated kitchen featuring newer cabinetry, countertops, and appliances. Two inviting sunrooms provide year-round enjoyment of the scenic surroundings. The property boasts a double detached heated garage with a covered carport, multiple outbuildings for storage or hobby use, and full fencing for added privacy and security. Two wells service the home, complete with a brand-new pump and pressure system. Weeping tile and sump pumps have been recently installed for peace of mind. Located just 15 minutes from the Edmonton International Airport and 20 minutes from Edmonton, this is the ideal spot for those seeking tranquility without sacrificing convenience.