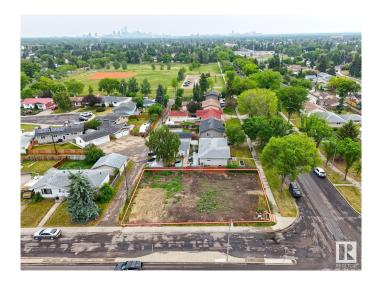

# \$739,900 - 16222 92 Avenue, Edmonton

MLS® #E4448588

#### \$739,900

0 Bedroom, 0.00 Bathroom, Single Family on 0.00 Acres

Meadowlark Park (Edmonton), Edmonton, AB

Corner Lot already Demolished & REZONED to RM h16 .. Approved for a 4-storey Building. The site also offers mixed-use potential, allowing for COMMERCIAL ON MAIN Level (like daycare) and three residential stories above â€" perfect for builders and investors looking for a value-packed project. Situated directly across from a RECREATION CENTRE, CHURCH and walking distance to two schools, parks, and other amenities. Plus, WEST EDMONTON is only 4-5 MINUTES AWAY. Don't miss out on this rare opportunity in a highly sought-after location.

## **Community Information**

Address 16222 92 Avenue

Area Edmonton

Subdivision Meadowlark Park (Edmonton)

City Edmonton

County ALBERTA

Province AB

Postal Code T5R 5C6