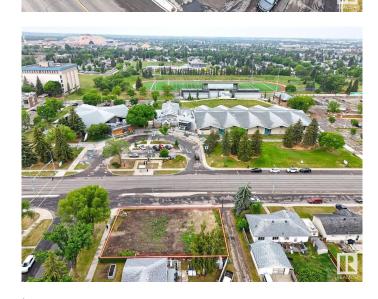

# \$739,900 - 16222 92 Avenue, Edmonton

MLS® #E4448588

#### \$739,900

0 Bedroom, 0.00 Bathroom, Single Family on 0.00 Acres

Meadowlark Park (Edmonton), Edmonton, AB

Corner Lot already Demolished & REZONED to RM h16 .. Approved for a 4-storey Building. The site also offers mixed-use potential, allowing for COMMERCIAL ON MAIN Level (like daycare) and three residential stories above â€" perfect for builders and investors looking for a value-packed project. Situated directly across from a RECREATION CENTRE, CHURCH and walking distance to two schools, parks, and other amenities. Plus, WEST EDMONTON is only 4-5 MINUTES AWAY. Don't miss out on this rare opportunity in a highly sought-after location.

## **Community Information**

Address 16222 92 Avenue

Area Edmonton

Subdivision Meadowlark Park (Edmonton)

City Edmonton

County ALBERTA

Province AB

Postal Code T5R 5C6