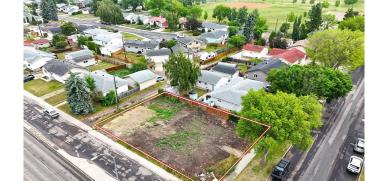

# \$739,900 - 16222 92 Avenue, Edmonton

MLS® #E4448588

#### \$739,900

0 Bedroom, 0.00 Bathroom, Single Family on 0.00 Acres

Meadowlark Park (Edmonton), Edmonton, AB

Corner Lot already Demolished & REZONED to RM h16 .. Approved for a 4-storey Building. The site also offers mixed-use potential, allowing for COMMERCIAL ON MAIN Level (like daycare) and three residential stories above â€" perfect for builders and investors looking for a value-packed project. Situated directly across from a RECREATION CENTRE, CHURCH and walking distance to two schools, parks, and other amenities. Plus, WEST EDMONTON is only 4-5 MINUTES AWAY. Don't miss out on this rare opportunity in a highly sought-after location.

## **Community Information**

Address 16222 92 Avenue

Area Edmonton

Subdivision Meadowlark Park (Edmonton)

City Edmonton

County ALBERTA

Province AB

Postal Code T5R 5C6