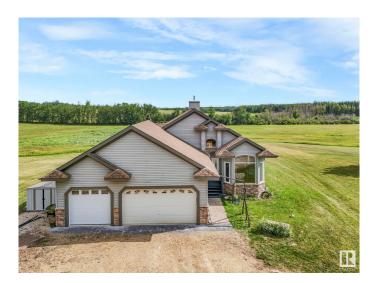

# \$639,900

5 Bedroom, 3.50 Bathroom, 2,055 sqft Rural on 1.89 Acres

Wildland Meadows, Rural Leduc County, AB

Gorgeous walkout bungalow with over 3500 square feet of living space with triple attached garage. Main floor features 15ft valted ceiling, a beautiful dream kitchen with maple cabinets, granite countertops, pantry which is open to the great room which boasts a stunning fireplace w/ stone from floor to ceiling. Main floor has a large primary bedroom, with a walkin closet and ensuite, main floor is complete with a second bedroom and 3 piece bathroom. Basement is walkout to a beautiful yard that extends to the bird sanctuary. In the basement you have 3 additional bedrooms with a 2 piece bathroom and a 3 piece bathroom. Welcome to this fantastic home and property!

# **Exterior**

Exterior Wood

Exterior Features Backs Onto Park/Trees, Environmental Reserve, Fruit Trees/Shrubs,

Landscaped

Construction Wood

Foundation Concrete Perimeter