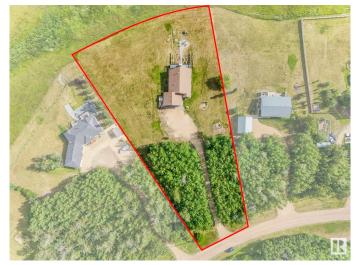

### **Essential Information**

MLS® # E4447890 Price \$639,900

Bedrooms 5

Bathrooms 3.50

Full Baths 3

Half Baths 1

Square Footage 2,055

Acres 1.89

# **Exterior**

Exterior Wood

Exterior Features Backs Onto Park/Trees, Environmental Reserve, Fruit Trees/Shrubs,

Landscaped

Construction Wood

Foundation Concrete Perimeter