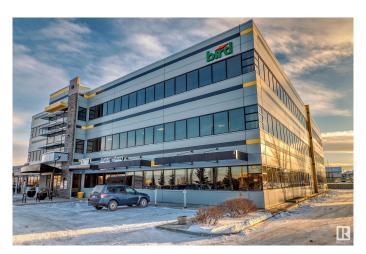

### \$1,995,000

0 Bedroom, 0.00 Bathroom, Office on 0.00 Acres

Ellerslie Industrial, Edmonton, AB

Opportunity to lease or purchase premium retail or office space in a modern, professional-grade concrete and steel building. Underground and surface parking. Located directly behind 91 Street, this property benefits from exceptional exposure and high traffic volume, with signage opportunities available. This space is next to a Physiotherapy Clinic. The current configuration includes a sales office, boardroom, and open workstation area, ideal for a variety of business or medical uses. The total space is approximately 3,803 square feet, currently divided between two separate tenant areas. Tenant improvements allowance are negotiable.

Built in 2010

### **Exterior**

Exterior Concrete, Steel Frame

Roof Flat Roof, Tar & Camp; Gravel

Construction Concrete, Steel Frame