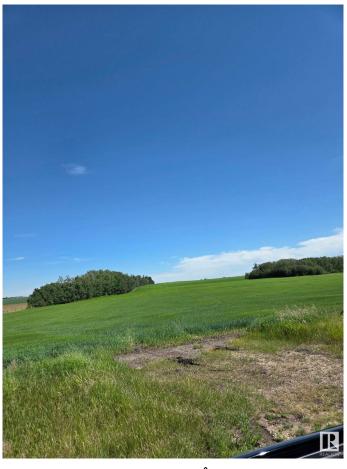

## \$749,900

0 Bedroom, 0.00 Bathroom, Rural on 130.85 Acres

None, Rural Leduc County, AB

Lots of possibilities for this 130.85 acre piece in the County of Leduc. Approximately 70 acres are in crop and the balance is bush and pasture with a large dugout. Several great building sites. The land is partially fenced. Close to Leduc and Millet.