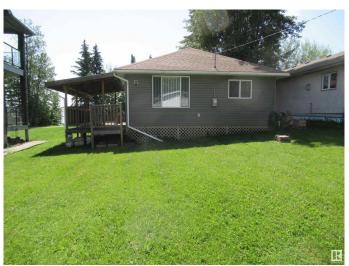

## \$439.000

2 Bedroom, 1.00 Bathroom, 1,180 sqft Rural on 0.17 Acres

Mission Beach, Rural Leduc County, AB

If you thought owning a lakefront property wasn't possible, this could be for you. 1180 sq ft 3 season cabin, has 2 bedrooms, 1 full bath, large living room and dining area, brick faced fireplace, and huge windows offering stunning lake views. The original cabin was built in 1950, and an addition was added onto the back in 2002. The oversize double detached garage was built in 2012. Part of the addition is a large family room, so if more bedroom space is needed, this area could be used. The cabin has been very nicely upgraded with newer kitchen, flooring, bathroom pressure tank and the shingles replaced in 2020. This property has been very well maintained and is ready for a new family to enjoy many years of lakefront living.

### **Essential Information**

MLS® # E4447312 Price \$439,000

Bedrooms 2

Bathrooms 1.00

Full Baths 1

Square Footage 1,180 Acres 0.17

Year Built 1950

Type Rural

### **Exterior**

Exterior Wood

Exterior Features Beach Access, Boating, Flat Site, Lake Access Property, Lake View,

Landscaped, Playground Nearby, Shopping Nearby, Waterfront Property

Construction Wood

Foundation Concrete Perimeter