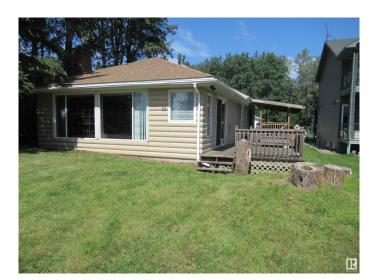

## \$439.000

2 Bedroom, 1.00 Bathroom, 1,180 sqft Rural on 0.17 Acres

Mission Beach, Rural Leduc County, AB

If you thought owning a lakefront property wasn't possible, this could be for you. 1180 sq ft 3 season cabin, has 2 bedrooms, 1 full bath, large living room and dining area, brick faced fireplace, and huge windows offering stunning lake views. The original cabin was built in 1950, and an addition was added onto the back in 2002. The oversize double detached garage was built in 2012. Part of the addition is a large family room, so if more bedroom space is needed, this area could be used. The cabin has been very nicely upgraded with newer kitchen, flooring, bathroom pressure tank and the shingles replaced in 2020. This property has been very well maintained and is ready for a new family to enjoy many years of lakefront living.

### **Essential Information**

MLS® # E4447312 Price \$439,000

Bedrooms 2

Bathrooms 1.00

Full Baths 1

Square Footage 1,180 Acres 0.17

Year Built 1950

Type Rural

### **Exterior**

Exterior Wood

Exterior Features Beach Access, Boating, Flat Site, Lake Access Property, Lake View,

Landscaped, Playground Nearby, Shopping Nearby, Waterfront Property

Construction Wood

Foundation Concrete Perimeter