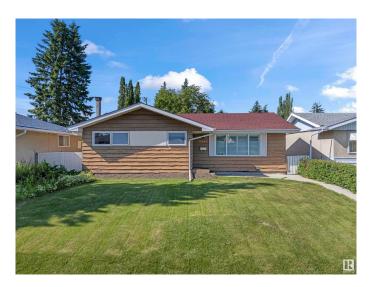

# \$569,000 - 11440 Malmo Road, Edmonton

MLS® #E4446959

### \$569,000

5 Bedroom, 2.50 Bathroom, 1,250 sqft Single Family on 0.00 Acres

Malmo Plains, Edmonton, AB

Bungalow in Malmo Plains. This 1,250 sq ft bungalow offers a great layout and recent upgrades throughout. The main floor features 3 bedrooms and 1.5 bathrooms, with a spacious living area and bright kitchen. The basement includes 2 bedrooms, a full bathroom, and a kitchen setup, perfect for extended family or rental potential. A SEPARATE ENTRANCE adds flexibility and privacy. Major updates in the last 10 years include roofing, flooring, furnace, and windows. Located in a quiet, family-friendly neighbourhood, this home is close to all amenities, including schools, LRT, shopping, and parks.