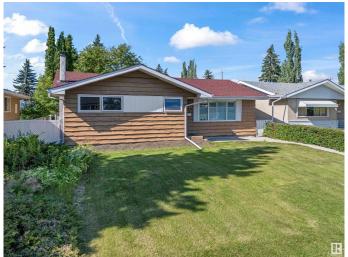

# \$569,000 - 11440 Malmo Road, Edmonton

MLS® #E4446959

### \$569,000

5 Bedroom, 2.50 Bathroom, 1,250 sqft Single Family on 0.00 Acres

Malmo Plains, Edmonton, AB

Bungalow in Malmo Plains. This 1,250 sq ft bungalow offers a great layout and recent upgrades throughout. The main floor features 3 bedrooms and 1.5 bathrooms, with a spacious living area and bright kitchen. The basement includes 2 bedrooms, a full bathroom, and a kitchen setup, perfect for extended family or rental potential. A SEPARATE ENTRANCE adds flexibility and privacy. Major updates in the last 10 years include roofing, flooring, furnace, and windows. Located in a quiet, family-friendly neighbourhood, this home is close to all amenities, including schools, LRT, shopping, and parks.