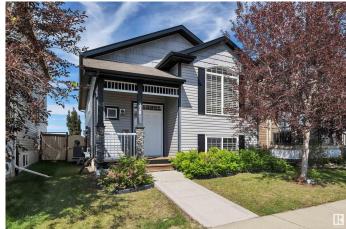

## \$399,900

4 Bedroom, 2.00 Bathroom, 937 sqft Single Family on 0.00 Acres

Southfork, Leduc, AB

Welcome home to this 4-bedroom, 2-bathroom bi-level in Southfork with a spacious living area & a separate basement entrance. The open-concept main floor features vaulted ceilings, hardwood flooring, and a stylish kitchen with stainless steel appliances. Enjoy a cozy gas fireplace, central A/C, and a fully finished basement with a spacious rec room. Step outside onto the front porch or to the large back deck, complete with gas BBQ rough-in and fully fenced yard, plus a detached garage for added convenience. Located close to schools, parks, and all amenitiesâ€"this home is move-in-ready.

## **Amenities**

Amenities Air Conditioner, Deck, Front Porch, Vaulted Ceiling, Vacuum

System-Roughed-In, Natural Gas BBQ Hookup

Parking Double Garage Detached

Interior

Appliances Dishwasher-Built-In, Dryer, Microwave Hood Fan, Refrigerator,

### **Exterior**

Exterior Wood, Vinyl

Exterior Features Airport Nearby, Back Lane, Fenced, Flat Site, Landscaped, Shopping

Nearby

Roof Asphalt Shingles

Construction Wood, Vinyl

Foundation Concrete Perimeter