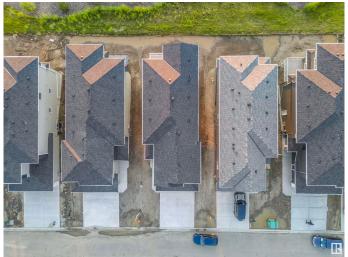

# \$730,000 - 6338 17 St, Rural Leduc County

MLS® #E4445358

## \$730,000

5 Bedroom, 4.50 Bathroom, 2,647 sqft Rural on 0.01 Acres

Irvine Creek, Rural Leduc County, AB

This Beautiful BRAND NEW House on walkout lot backing to pond. Perfect blend of modern design and tranquil living. Featuring 5 spacious bedrooms, including a convenient main-floor bedroom with attached full bath and dual primary suites upstairs, this home ensures comfort and privacy for the entire family. Step inside to be welcomed by soaring ceilings in the formal living room, seamlessly transitioning into an open-concept family room and a chef-inspired kitchen, complete with a functional spice kitchen. Thoughtfully designed with 8-foot doors, Located just minutes from the airport, schools, shopping, and other amenities, Irvine Creek is the ideal setting for your dream family home. 5 bedrooms, 5 bath ,walkout basement backing to pond very rare find.

#### **Exterior**

Exterior Wood

Exterior Features Airport Nearby, Cul-De-Sac, Golf Nearby, Playground Nearby

Construction Wood

Foundation Concrete Perimeter