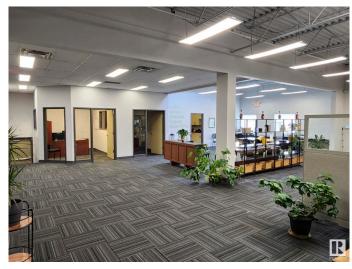

#### \$0

0 Bedroom, 0.00 Bathroom, Office on 0.00 Acres

Mcintyre Industrial, Edmonton, AB

Unique opportunity to sublease move-in ready space within Centre 87, an otherwise fully leased mixed-use complex in South Edmonton. 3,957 sq.ft.± second floor professional office unit consisting of large open bullpen area with cubicles, 9 private offices, large boardroom, kitchen/lunchroom and multiple storage spaces. Features include air conditioning throughout, high speed fiber internet service, high ceilings and professionally managed common building areas with bathrooms and directory signage. Unit includes 10 reserved parking stalls on-site (free of charge) in addition to access to common parking stalls on a first-come, first-serve basis. Ideal location with quick and convenient access to Whitemud Drive, 51 Avenue, 91 Street and 75 Street.