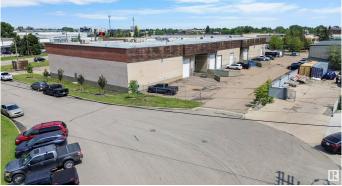

## \$4,525,000

0 Bedroom, 0.00 Bathroom, Industrial on 0.00 Acres

Bonaventure Industrial, Edmonton, AB

If your money isn't working as hard as you are, it could be time to explore your investment options. This multi-tenant industrial property in Edmonton, Alberta, offers stable income with a tantalizing return. This property is backed by a diversified rent roll, which includes the Alberta Government, and staggered lease expiries to cater to your need for stability, not speculation. This property features •A diversified tenant

base •Staggered lease expiries •attractive cash flow.

Built in 1977

## Exterior

| Exterior     | Brick |
|--------------|-------|
| Construction | Brick |