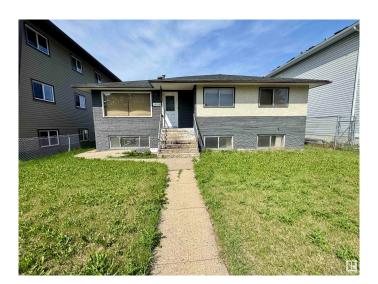

#### \$349,900

8 Bedroom, 2.00 Bathroom, 1,279 sqft Single Family on 0.00 Acres

Eastwood, Edmonton, AB

Investor Alert! Situated on a huge lot with and a double detached garage, this property is perfect for those looking to renovate or redevelop. With redevelopment happening all around, Eastwood is a vibrant and growing community with loads of upside. This bi-level has both front and rear access to both levels. This home was in the process of being renovated, however due to the change in plan the seller was unable to complete the renovation. 4 Bedrooms on the main floor and 4 bedrooms in the basement along with second kitchen in the basement. CLOSE TO ALL AMENITIES, SCHOOLS, MAJOR BUS ROUTES, GROCERY STORES & RESTAURANTS, MEDICAL SERVICES. \*Please note\* property is sold "as is where is at time of possession―. No warranties or representations. All appliances sold "as is".

#### **Exterior**

Exterior Wood, Stucco

Exterior Features Back Lane, Fenced, Landscaped, Playground Nearby, Public

Transportation, Schools, Shopping Nearby

Roof Asphalt Shingles

Construction Wood, Stucco

Foundation Concrete Perimeter