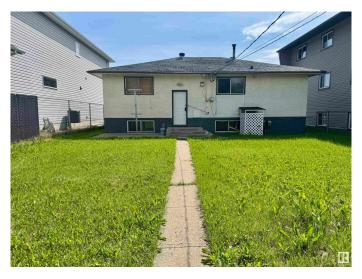

#### \$349,900

8 Bedroom, 2.00 Bathroom, 1,279 sqft Single Family on 0.00 Acres

Eastwood, Edmonton, AB

Investor Alert! Situated on a huge lot with and a double detached garage, this property is perfect for those looking to renovate or redevelop. With redevelopment happening all around, Eastwood is a vibrant and growing community with loads of upside. This bi-level has both front and rear access to both levels. This home was in the process of being renovated, however due to the change in plan the seller was unable to complete the renovation. 4 Bedrooms on the main floor and 4 bedrooms in the basement along with second kitchen in the basement. CLOSE TO ALL AMENITIES, SCHOOLS, MAJOR BUS ROUTES, GROCERY STORES & RESTAURANTS, MEDICAL SERVICES. \*Please note\* property is sold "as is where is at time of possession―. No warranties or representations. All appliances sold "as is".

#### **Exterior**

Exterior Wood, Stucco

Exterior Features Back Lane, Fenced, Landscaped, Playground Nearby, Public

Transportation, Schools, Shopping Nearby

Roof Asphalt Shingles

Construction Wood, Stucco

Foundation Concrete Perimeter