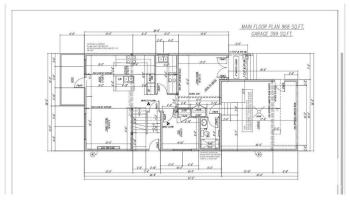

### \$695,000

5 Bedroom, 4.00 Bathroom, 2,297 sqft Rural on 0.11 Acres

Irvine Creek, Rural Leduc County, AB

This elegant home features 5 bedrooms and 4 full bathrooms, ideal for a growing family. The main floor includes a bright living room, open-to-above family area, modern kitchen with spice kitchen, plus a bedroom and full bath. The upper floor offers two master suites with walk-in closets and attached baths, two additional bedrooms, a common bath, and a spacious bonus room. Located in a quiet cul-de-sac with a separate basement entrance. Under construction â€" ready in 2â€"3 months!

#### **Essential Information**

MLS® # E4443331 Price \$695,000

Bedrooms 5 Bathrooms 4.00

Full Baths 4

Square Footage 2,297
Acres 0.11
Year Built 2025
Type Rural

Sub-Type Detached Single Family

Style 2 Storey
Status Active

#### Interior

Interior Features ensuite bathroom

Heating Forced Air-1, Natural Gas

Stories 2

Has Basement Yes

Basement Full, Unfinished