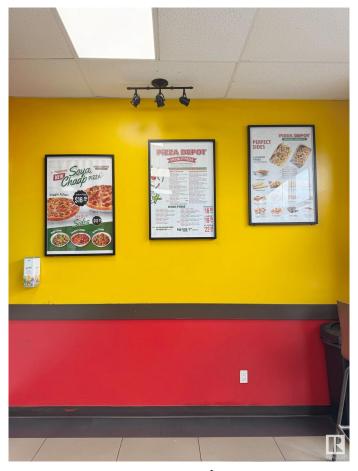

#### \$300,000

0 Bedroom, 0.00 Bathroom, Business on 0.00 Acres

Silver Berry, Edmonton, AB

Pizza Depot Franchise for Sale in Tamarack (South Edmonton)! Well-established national franchise located in a high-traffic retail plaza near Meadows Transit Centre. Surrounded by residential neighborhoods and major retail, this location benefits from excellent visibility and steady walk-in traffic. Modern, clean interior with strong brand presence. Consistent sales and loyal customer base make this a great opportunity for owner-operators or investors. Full franchise training and support provided. Financials available to qualified buyers. Turnkey operation with growth potential in a rapidly developing area. Please do not approach staff directly.