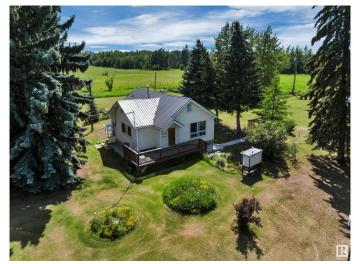

# \$429,000 - 2137 Twp Road 490, Rural Leduc County

MLS® #E4443141

### \$429,000

2 Bedroom, 1.00 Bathroom, 933 sqft Rural on 3.26 Acres

None, Rural Leduc County, AB

3.26 Acres. Not in Subdivision. On Pavement-Glen Park Road. The Property Has Been Landscaped by Nature with a Perimeter of Mature Trees & Offers Much Seclusion Without Isolation. Only Minutes to Thorsby & Warburg. Quick Commute to HWY #39 & QE2. FEATURES: 2 Bedrooms-There May be Potential to Build an Addition, 1-4 Piece Bath. Property is Fenced Complete with Front Gate. Detached Garage/ Work Shop Area. Numerous Out Buildings/ Shed & Tarp Shed That are Sturdy But Still in Need of Some Restoration â€" Full of Character & Potential. Additional Features: Drilled Well. Septic Tank & Straight Discharge System. Vinyl Siding. Metal Roof. Upgraded Furnace & Hot Water Tank. The Property Exudes Character & Charm. Ample Space for Gardens, Workshops, or a New Custom Build. Excellent Potential â€" Bring Your Vision!