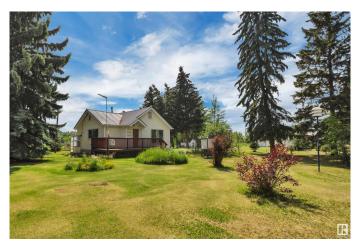

# \$429,000 - 2137 Twp Road 490, Rural Leduc County

MLS® #E4443141

### \$429,000

2 Bedroom, 1.00 Bathroom, 933 sqft Rural on 3.26 Acres

None, Rural Leduc County, AB

3.26 Acres. Not in Subdivision. On Pavement-Glen Park Road. The Property Has Been Landscaped by Nature with a Perimeter of Mature Trees & Offers Much Seclusion Without Isolation. Only Minutes to Thorsby & Warburg. Quick Commute to HWY #39 & QE2. FEATURES: 2 Bedrooms-There May be Potential to Build an Addition, 1-4 Piece Bath. Property is Fenced Complete with Front Gate. Detached Garage/ Work Shop Area. Numerous Out Buildings/ Shed & Tarp Shed That are Sturdy But Still in Need of Some Restoration â€" Full of Character & Potential. Additional Features: Drilled Well. Septic Tank & Straight Discharge System. Vinyl Siding. Metal Roof. Upgraded Furnace & Hot Water Tank. The Property Exudes Character & Charm. Ample Space for Gardens, Workshops, or a New Custom Build. Excellent Potential â€" Bring Your Vision!