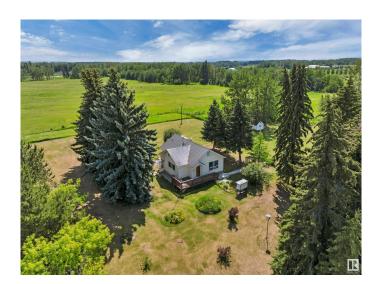

# \$429,000 - 2137 Twp Road 490, Rural Leduc County

MLS® #E4443141

### \$429,000

2 Bedroom, 1.00 Bathroom, 933 sqft Rural on 3.26 Acres

None, Rural Leduc County, AB

3.26 Acres. Not in Subdivision. On Pavement-Glen Park Road. The Property Has Been Landscaped by Nature with a Perimeter of Mature Trees & Offers Much Seclusion Without Isolation. Only Minutes to Thorsby & Warburg. Quick Commute to HWY #39 & QE2. FEATURES: 2 Bedrooms-There May be Potential to Build an Addition, 1-4 Piece Bath. Property is Fenced Complete with Front Gate. Detached Garage/ Work Shop Area. Numerous Out Buildings/ Shed & Tarp Shed That are Sturdy But Still in Need of Some Restoration â€" Full of Character & Potential. Additional Features: Drilled Well. Septic Tank & Straight Discharge System. Vinyl Siding. Metal Roof. Upgraded Furnace & Hot Water Tank. The Property Exudes Character & Charm. Ample Space for Gardens, Workshops, or a New Custom Build. Excellent Potential â€" Bring Your Vision!