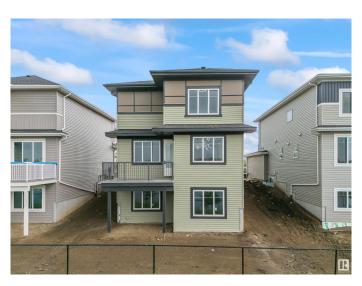

## \$730,000

5 Bedroom, 4.50 Bathroom, 2,681 sqft Rural on 0.07 Acres

Irvine Creek, Rural Leduc County, AB

This Beautiful BRAND NEW House on walkout lot backing to pond. Perfect blend of modern design and tranquil living. Featuring 5 spacious bedrooms, including a convenient main-floor bedroom with attached full bath and dual primary suites upstairs, this home ensures comfort and privacy for the entire family. Step inside to be welcomed by soaring ceilings in the formal living room, seamlessly transitioning into an open-concept family room and a chef-inspired kitchen, complete with a functional spice kitchen. Thoughtfully designed with 8-foot doors, Located just minutes from the airport, schools, shopping, and other amenities, Irvine Creek is the ideal setting for your dream family home. 5 bedrooms, 5 bath ,walkout basement backing to pond very rare find. Stainless steel Appliances.

### **Essential Information**

MLS® # E4442810 Price \$730,000

Bedrooms 5
Bathrooms 4.50
Full Baths 4

Half Baths 1

Square Footage 2,681 Acres 0.07

Year Built 2025 Type Rural

Sub-Type Detached Single Family

Style 2 Storey
Status Active

## **Amenities**

Features Walkout Basement

#### Interior

Interior Features ensuite bathroom

Heating Forced Air-1, Natural Gas

Fireplace Yes Stories 2

Has Basement Yes

Basement Full, Unfinished

## **Exterior**

Exterior Wood

Exterior Features Airport Nearby, Golf Nearby, Playground Nearby

Construction Wood

Foundation Concrete Perimeter