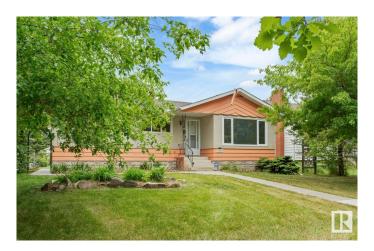

## \$419.999

4 Bedroom, 2.00 Bathroom, 1,238 sqft Single Family on 0.00 Acres

Elmwood Park, Edmonton, AB

Welcome to this fully renovated 4-bedroom, 2-bathroom home in Elmwood Park, situated on a massive 62 Ft x 150 Ft Lot. This spacious property features large bedrooms with closets, two full kitchens, and a separate side entrance to the basementâ€"ideal for extended family living or potential suite income. Recent upgrades include a new roof, new vinyl windows, and modern finishes throughout. The oversized double-car garage offers plenty of room for parking and storage, and the expansive yard provides endless outdoor possibilities. Conveniently located close to bus stops, schools, shopping, and with quick access to the Yellowhead, this move-in-ready home offers exceptional value in a well-established neighborhood.

Type Single Family

Sub-Type Detached Single Family

Style Bungalow Status Active

## **Exterior**

Exterior Wood, Stucco

Exterior Features Flat Site, Landscaped, Low Maintenance Landscape, Picnic Area,

Playground Nearby, Public Swimming Pool, Schools, Shopping Nearby,

See Remarks

Roof Asphalt Shingles