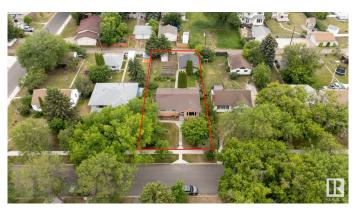

## \$419.999

4 Bedroom, 2.00 Bathroom, 1,238 sqft Single Family on 0.00 Acres

Elmwood Park, Edmonton, AB

Welcome to this fully renovated 4-bedroom, 2-bathroom home in Elmwood Park, situated on a massive 62 Ft x 150 Ft Lot. This spacious property features large bedrooms with closets, two full kitchens, and a separate side entrance to the basementâ€"ideal for extended family living or potential suite income. Recent upgrades include a new roof, new vinyl windows, and modern finishes throughout. The oversized double-car garage offers plenty of room for parking and storage, and the expansive yard provides endless outdoor possibilities. Conveniently located close to bus stops, schools, shopping, and with quick access to the Yellowhead, this move-in-ready home offers exceptional value in a well-established neighborhood.

## **Community Information**

Address 12416 77 Street

Area Edmonton

Subdivision Elmwood Park

City Edmonton
County ALBERTA

Province AB

Postal Code T5B 2H5