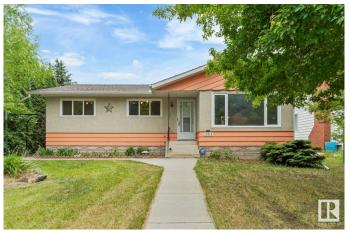

## \$419.999

4 Bedroom, 2.00 Bathroom, 1,238 sqft Single Family on 0.00 Acres

Elmwood Park, Edmonton, AB

Welcome to this fully renovated 4-bedroom, 2-bathroom home in Elmwood Park, situated on a massive 62 Ft x 150 Ft Lot. This spacious property features large bedrooms with closets, two full kitchens, and a separate side entrance to the basementâ€"ideal for extended family living or potential suite income. Recent upgrades include a new roof, new vinyl windows, and modern finishes throughout. The oversized double-car garage offers plenty of room for parking and storage, and the expansive yard provides endless outdoor possibilities. Conveniently located close to bus stops, schools, shopping, and with quick access to the Yellowhead, this move-in-ready home offers exceptional value in a well-established neighborhood.

## **Exterior**

Exterior Wood, Stucco

Exterior Features Flat Site, Landscaped, Low Maintenance Landscape, Picnic Area,

Playground Nearby, Public Swimming Pool, Schools, Shopping Nearby,

See Remarks

Roof Asphalt Shingles