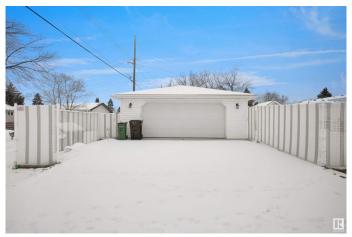

Bedroom, 1.50 Bathroom, 1,051 sqft Single Family on 0.00 Acres

Jasper Park, Edmonton, AB

INVESTOR ALERT! This sough after 52'x147'. Corner lot offering over 700 sq/m. Ideal for a wide range of redevelopment possibilities. This property is perfect for your next multi-unit or custom project and is located in the mature neighbourhood of Jasper Park. The home is clean and well-maintained with 2 bedrooms and a double detached garage. Close to WEM, Whitemud Dr, LRT and Downtown! This is a rare property with huge potential.

Built in 1959

#### **Essential Information**

MLS® # E4442326 Price \$569,000

Bedrooms 2

Bathrooms 1.50

Full Baths 1

Half Baths 1

Square Footage 1,051 Acres 0.00

Year Built 1959

Type Single Family

Sub-Type Detached Single Family

Style Bungalow

Status Active







# **Community Information**

Address 15220 91 Avenue

Area Edmonton

Subdivision Jasper Park

City Edmonton
County ALBERTA

Province AB

Postal Code T5R 4Z5

# **Amenities**

Amenities Deck

Parking Double Garage Detached

# Interior

Appliances Dishwasher-Built-In, Dryer, Hood Fan, Refrigerator, Stove-Electric,

Washer

Heating Forced Air-1, Natural Gas

Stories 2

Has Basement Yes

Basement Full, Partially Finished

### **Exterior**

Exterior Wood, Vinyl

Exterior Features Back Lane, Corner Lot, Schools, Shopping Nearby, See Remarks

Roof Asphalt Shingles

Construction Wood, Vinyl

Foundation Concrete Perimeter

### Additional Information

Date Listed June 13th, 2025

Days on Market 1

Zoning Zone 22

DATA IS DEEMED RELIABLE BUT IS NOT GUARANTEED ACCURATE BY THE REALTORS® ASSOCIATION O