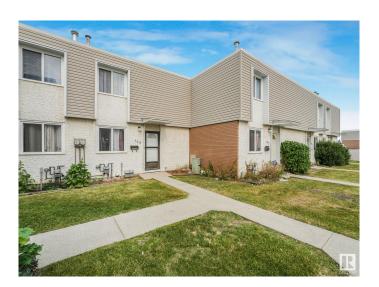

## \$249,800 - 103 Cornell Court, Edmonton

MLS® #E4442235

## \$249,800

4 Bedroom, 2.00 Bathroom, 976 sqft Condo / Townhouse on 0.00 Acres

Kilkenny, Edmonton, AB

This spacious 3-bedroom, 2-bathroom condo offers great potential and backs onto a peaceful green space! The finished basement features a versatile room ideal for an office or den, plus a full 4-piece bathroom. Upstairs, enjoy three good-sized bedrooms and a 4-piece bathroom. With an assigned parking stall and walking distance to schools, shopping, parks, daycares, and public transit, convenience is at your doorstep. Affordable condo fees add incredible value. Recent upgrades include a new stove, dishwasher, countertop, toilet, and sink (2024). Whether you're a first-time buyer or investor, this condo provides endless possibilities in a prime location.

**Exterior** 

Exterior Wood, Brick, Stucco, Vinyl

Exterior Features Fenced, Playground Nearby, Public Swimming Pool, Public

Transportation, Schools, Shopping Nearby

Roof Tar & T

Construction Wood, Brick, Stucco, Vinyl