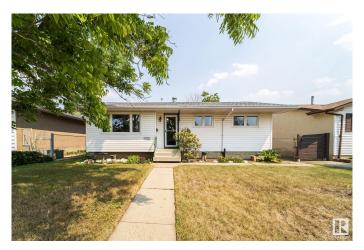

## \$399.999

4 Bedroom, 2.00 Bathroom, 965 sqft Single Family on 0.00 Acres

Evansdale, Edmonton, AB

Welcome to this Charming well cared for Original - Owner Bungalow in the Evansdale neighborhood! Enter to the spacious living room with Beautiful HARDWOOD FLOORS, Large eat in kitchen with PATIO DOORS to deck. Home has 2 Bedrooms on main floor. Originally had 3 bedrooms up, 2 bedrooms converted to a LARGE PRIMARY BEDROOM! Can easily be put back to 3 bedrooms. Main Floor has 4pce updated bathroom. Downstairs is a large finished Rec Room with built in bar area, partly finished 4th bedroom. Laundry with LOTS OF STORAGE SPACE! NEW FURNANCE, HOT WATER TANK! UPDATED VINYLE WINDOWS! NEWER ROOF! Large PRIVATE backyard with GARDEN SPACE, Flowers. Deck to enjoy your coffee outside in the morning sun! Detached Double Garage with back land access! Close to Shopping, Transit, and Schools!

## **Amenities**

Amenities On Street Parking, Deck, No Smoking Home, Vinyl Windows

Parking Double Garage Detached

## **Exterior**

Exterior Wood, Vinyl

Exterior Features Back Lane, Fenced, Fruit Trees/Shrubs, Landscaped, Playground

Nearby, Public Transportation, Shopping Nearby

Roof Asphalt Shingles

Construction Wood, Vinyl