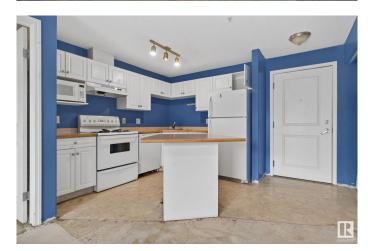

### \$165,900

2 Bedroom, 2.00 Bathroom, 728 sqft Condo / Townhouse on 0.00 Acres

Westmount, Edmonton, AB

This 2 bedrooms, 2 bathrooms condo presents a FANTASTIC OPPORTUNITY for those looking to RENOVATE and CAPITALIZE on the vibrant WESTMOUNT market. With its PRIME LOCATION and thoughtful renovation could significantly enhance its value and appeal. Walking access to Restaurants, Shopping, Groceries, Parks, Downtown, The Ice and Brewery Districts. Close to all amenities, public transportation, NAIT, Grant McEwan and so much more!

### Interior

Interior Features ensuite bathroom

Appliances See Remarks

Heating Hot Water, Natural Gas