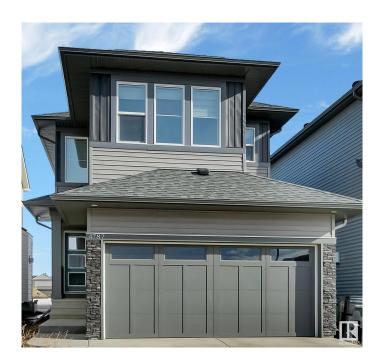

# \$590,500

3 Bedroom, 2.50 Bathroom, 1,790 sqft Single Family on 0.00 Acres

Keswick Area, Edmonton, AB

This stunning 1,790 sqft home is move-in ready and offers a perfect blend of comfort and functionality. It features a fully finished main floor, a 730 sqft basement with a separate side entrance, and a double attached garage plus two extra parking spaces. The modern kitchen boasts brand-new appliances, sleek cabinetry, and a pantry. Enjoy cozy evenings in the living room with a charming fireplace. Upstairs includes three spacious bedrooms, a flexible bonus room, and a primary bedroom with ample closet space. The main floor also offers an office/guest room and a 2-piece bath. Final grading was completed last week, with trees and grass has also been planted.

0.00

Year Built 2022

Type Single Family

Sub-Type Detached Single Family

Style 2 Storey Split

Status Active