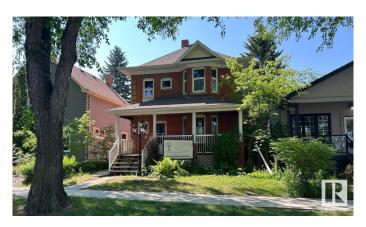

### \$624,900

0 Bedroom, 0.00 Bathroom, Office on 0.00 Acres

Strathcona, Edmonton, AB

Welcome to this charming 1915 commercial character home with modern amenities. This well maintained red-brick home is suited for a business seeking a warm, professional environment in a heritage setting. Nestled in a central location, this historic gem blends practical functionality with timeless elegance. Inside you will find three to four private offices over the two floors, waiting areas, a kitchenette, plus a private entrance into the fully equipped basement suite, offering additional flexibility for staff, rentals or an expanded workspace. The home features a covered veranda, multiple entrances, glass paneled wooden doors, walnut mouldings, and a mix of hardwood and slate flooring which preserves the home's classic appeal. Upgrades, such as air conditioning, ensure modern comfort while the ornamental fireplace offers unique charm and a cozy atmosphere. Rear parking and ample free street parking for visitors adds to the list of features.

Built in 1915