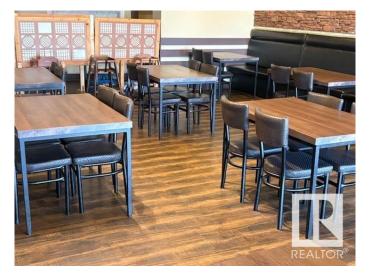

#### \$359,000

0 Bedroom, 0.00 Bathroom, Business on 0.00 Acres

Strathcona Industrial Park, Edmonton, AB

Turnkey opportunity to own a well-established Indian restaurant in a prime Edmonton location. This fully equipped (two kitchen) and tastefully designed space offers dine-in and takeout services, attracting a loyal customer base with authentic Indian cuisine. Strategically situated in a high-traffic area with excellent visibility and steady foot traffic, the restaurant features modern kitchen equipment, comfortable seating, and a welcoming atmosphere. There is significant potential to expand by utilizing the second kitchen and extra space associated to it. Ideal for entrepreneurs or seasoned restaurateurs looking to take over a thriving business with room for growth. Don't miss this chance to own a profitable restaurant in the busy 34th Ave of Edmonton