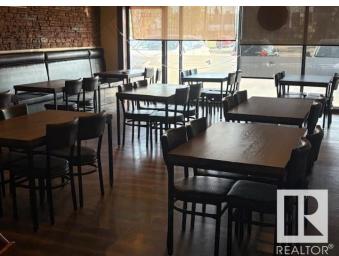

#### \$359,000

0 Bedroom, 0.00 Bathroom, Business on 0.00 Acres

Strathcona Industrial Park, Edmonton, AB

Turnkey opportunity to own a well-established Indian restaurant in a prime Edmonton location. This fully equipped (two kitchen) and tastefully designed space offers dine-in and takeout services, attracting a loyal customer base with authentic Indian cuisine. Strategically situated in a high-traffic area with excellent visibility and steady foot traffic, the restaurant features modern kitchen equipment, comfortable seating, and a welcoming atmosphere. There is significant potential to expand by utilizing the second kitchen and extra space associated to it. Ideal for entrepreneurs or seasoned restaurateurs looking to take over a thriving business with room for growth. Don't miss this chance to own a profitable restaurant in the busy 34th Ave of Edmonton