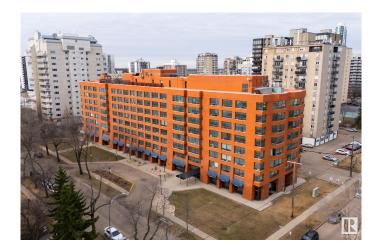

# \$99,900

1 Bedroom, 1.00 Bathroom, 569 sqft Condo / Townhouse on 0.00 Acres

WîhkwÃantôwin, Edmonton, AB

This bright and quiet corner unit is a standout investment in the heart of downtown, just minutes from Grant MacEwan University. With strong rental demand and cash flow positive performance, it's a perfect fit for any investor's portfolio. The new owners will love the unbeatable locationâ€" restaurants, shopping, and everyday amenities. Secure underground parking, keyless access, and in-building conveniences make it even more attractive. Low-maintenance, high-yield, and walkable to everythingâ€"this is downtown investing done right. Easy to show!!

Year Built 1979

Type Condo / Townhouse

Sub-Type Apartment High Rise

Style Single Level Apartment

Status Active

#### **Exterior**

Exterior Wood, Brick

Exterior Features Playground Nearby, Public Transportation, Schools, Shopping Nearby

Roof Tar & T

Construction Wood, Brick

Foundation Concrete Perimeter