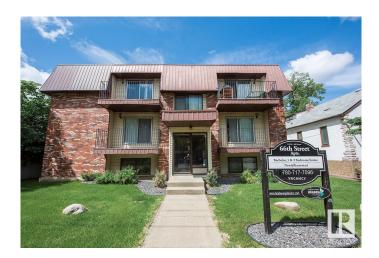

# \$1,040,000 - 11936 66 Street, Edmonton

MLS® #E4440905

## \$1,040,000

0 Bedroom, 0.00 Bathroom, Multi-Family Commercial on 0.00 Acres

Montrose (Edmonton), Edmonton, AB

This is a 2.5 story, wood-frame construction complex. Hot water heating system. Roof was replaced once. Hot water tank replaced in 2018. Each unit has 3 appliances. Large suite sizes. One of the 2 bedroom units is a bi-level style with 1.5 bath. All upper units have a balcony. Units have been upgraded on turnover. Very well maintained. Professionally managed. Gross income over \$98,000 annually. 5.39% cap rate.