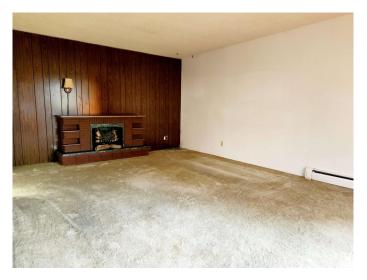

#### \$99,900

2 Bedroom, 1.00 Bathroom, 970 sqft Condo / Townhouse on 0.00 Acres

Eastwood, Edmonton, AB

Located on a quiet, tree-lined street away from main roads, this spacious top-floor corner unit offers comfort and convenience. Featuring a west-facing balcony, the unit is filled with natural light. The layout includes a generous living room with fireplace, dining area, and kitchen on one side, while the two large bedrooms, full bathroom, and in-suite laundry are situated on the other. Ample storage is available within the unit, along with an additional private storage space just across the hall. Enjoy easy access to groceries, restaurants, public transit, and all other essential amenities.

### Interior

Appliances Dryer, Oven-Microwave, Refrigerator, Stove-Electric, Washer, Window

Coverings

Heating Baseboard, Hot Water, Natural Gas

Fireplace Yes

Fireplaces Brick Facing