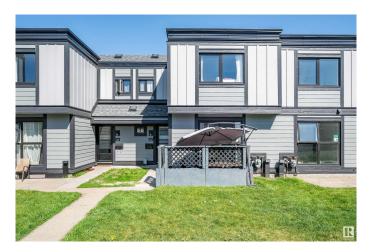

# \$167,500 - 3308 113 Avenue, Edmonton

MLS® #E4439933

#### \$167,500

3 Bedroom, 1.50 Bathroom, 1,110 sqft Condo / Townhouse on 0.00 Acres

Rundle Heights, Edmonton, AB

This updated 3-bedroom, 1.5-bath townhouse in Rundle Heights is move-in ready with a fresh coat of paint throughout, new subfloors and flooring in the bathrooms, new trim on the main floor, and a modern kitchen backsplash with a cozy breakfast nook. The home includes all major appliances: refrigerator, oven, microwave, dishwasher, washer, and dryer. It also features newer doors and windows(2024), a building envelope update(2024), and the shingles replaced eight years ago. The basement is unfinished, perfect for storage, hobbies, workout space or any future plans. There's also plenty of storage with basement shelves and added closet shelving. Terrific neighbours, and conveniently located close to parks, trails, schools, and shopping.