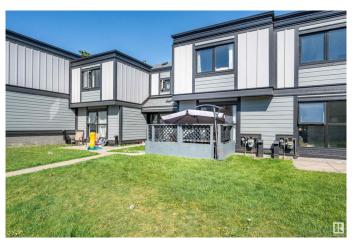

# \$167,500 - 3308 113 Avenue, Edmonton

MLS® #E4439933

#### \$167,500

3 Bedroom, 1.50 Bathroom, 1,110 sqft Condo / Townhouse on 0.00 Acres

Rundle Heights, Edmonton, AB

This updated 3-bedroom, 1.5-bath townhouse in Rundle Heights is move-in ready with a fresh coat of paint throughout, new subfloors and flooring in the bathrooms, new trim on the main floor, and a modern kitchen backsplash with a cozy breakfast nook. The home includes all major appliances: refrigerator, oven, microwave, dishwasher, washer, and dryer. It also features newer doors and windows(2024), a building envelope update(2024), and the shingles replaced eight years ago. The basement is unfinished, perfect for storage, hobbies, workout space or any future plans. There's also plenty of storage with basement shelves and added closet shelving. Terrific neighbours, and conveniently located close to parks, trails, schools, and shopping.