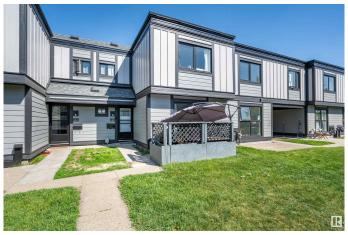

# \$167,500 - 3308 113 Avenue, Edmonton

MLS® #E4439933

#### \$167,500

3 Bedroom, 1.50 Bathroom, 1,110 sqft Condo / Townhouse on 0.00 Acres

Rundle Heights, Edmonton, AB

This updated 3-bedroom, 1.5-bath townhouse in Rundle Heights is move-in ready with a fresh coat of paint throughout, new subfloors and flooring in the bathrooms, new trim on the main floor, and a modern kitchen backsplash with a cozy breakfast nook. The home includes all major appliances: refrigerator, oven, microwave, dishwasher, washer, and dryer. It also features newer doors and windows(2024), a building envelope update(2024), and the shingles replaced eight years ago. The basement is unfinished, perfect for storage, hobbies, workout space or any future plans. There's also plenty of storage with basement shelves and added closet shelving. Terrific neighbours, and conveniently located close to parks, trails, schools, and shopping.