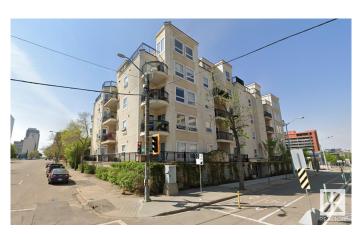

# \$208,000 - 203 10707 102 Avenue, Edmonton

MLS® #E4439848

## \$208,000

2 Bedroom, 1.00 Bathroom, 738 sqft Condo / Townhouse on 0.00 Acres

Downtown (Edmonton), Edmonton, AB

Live in heart of downtown in this super modern 2 bdrm condo in The Monaco! Steps to Macewan University,new Irt station and the new arena and Jasper Ave. Features include a modern maple kitchen overlooking dining and living rooms with cozy fireplace. Nice size balcony for BBQ'S. Master bdrm with modern décor and walk in closet. Cozy 2nd bdrm. Modern 4 pce bath with deep tub, stacked laundry and front closet complete unit. Floors are quality neutral wood laminate and ceramic tile. Additional features include air conditioning and an underground parking stall. Unique complex with open air common hallways!